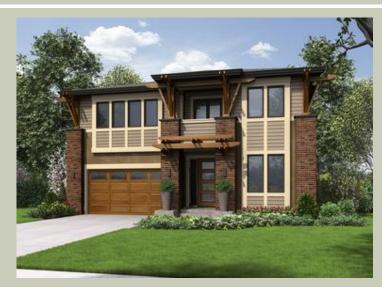

CORONA CROSSING - PLAN M2665B2F-10

Total Area:3015 sq. ft.Garage Area:400 sq. ft.Garage Area:400 sq. ft.Garage Size:2Stories:2Bedrooms:4Full Baths:2Half Baths:1Width:43'-0"Depth:50'-6"Height:27'-0"Foundation:Crawl Space

## CORONA CROSSING - PLAN M2665B2F-10

# Architectural Style

Contemporary Modern Prarie