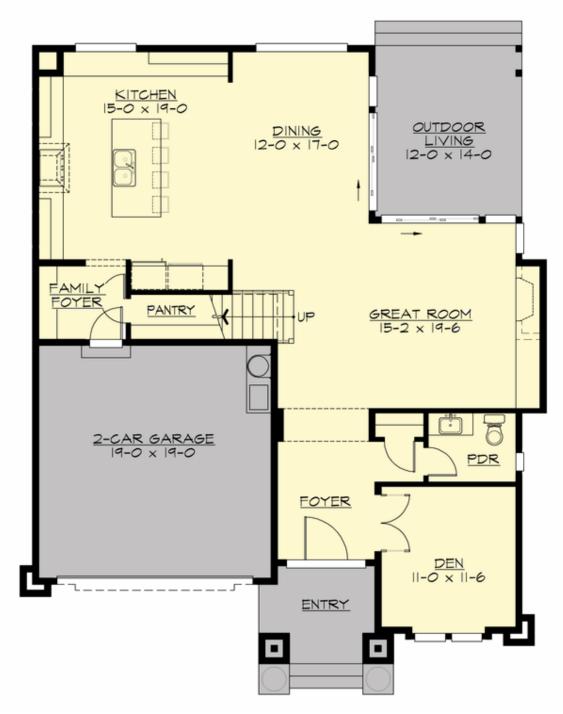

MAIN FLOOR

UPPER FLOOR

## Area Summary

| Total Area:   | 3015 sq. ft. |
|---------------|--------------|
| Main Floor:   | 1253 sq. ft. |
| Upper Floor:  | 1762 sq. ft. |
| Garage Floor: | 400 sq. ft.  |

#### **Design Features**

- Bonus Space @ Upper Floor
- Den/Office
- Great Room
- Laundry Room @ Upper Floor
- Master Bedroom @ Upper Floor Front
- Narrow Lot
- Rear Porch
- Small Plan