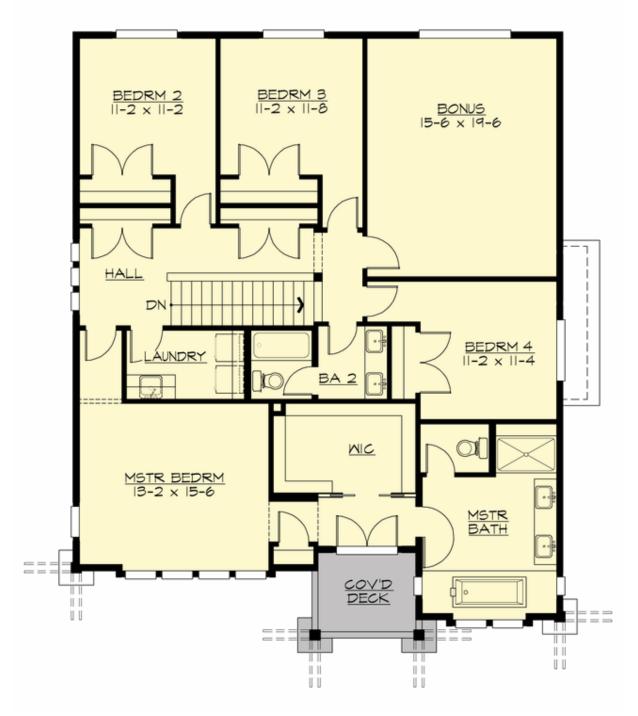

MAIN FLOOR

UPPER FLOOR

## Area Summary

| Total Area:   | 3015 sq. ft. |
|---------------|--------------|
| Main Floor:   | 1253 sq. ft. |
| Upper Floor:  | 1762 sq. ft. |
| Garage Floor: | 400 sq. ft.  |

#### **Design Features**

- Bonus Space @ Upper Floor
- Den/Office
- Great Room
- Laundry Room @ Upper Floor
- Master Bedroom @ Upper Floor Front
- Narrow Lot
- Rear Porch
- Small Plan