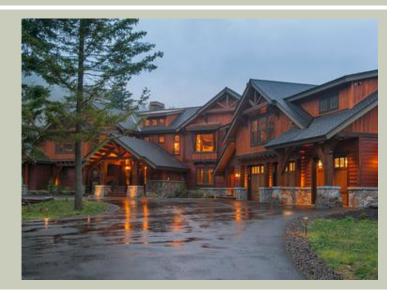

Garage Area: 1575 sq. ft.
Garage Area: 1575 sq. ft.
Garage Size: 3
Stories: 2
Bedrooms: 6
Full Baths: 5
Half Baths: 2
Width: 154'-0"
Depth: 112'-0"
Height: 33'-0"
Foundation: Crawl Space

Total Area: 8450 sq. ft.



Plan is not available to be built in Kittitas County in Washington State.

# MAIN FLOOR MAIN FLOOR WINE CELLAR

# **UPPER FLOOR**



# **PLAN DETAILS**

### **Area Summary**

Total Area: 8450 sq. ft.
Main Floor: 4468 sq. ft.
Upper Floor: 3332 sq. ft.
Lower Floor: 650 sq. ft.
Garage Floor: 1575 sq. ft.

### **General Information**

 Stories:
 2

 Width:
 154'-0"

 Depth:
 112'-0"

 Height:
 33'-0"

### **Architectural Style**

Craftsman Lodge Mountain

## **Number of Rooms**

Bedrooms: 6 Full Baths: 5 Half Baths: 2

### Garage

Garage Size: 3
Garage Door Location: Front
Garage Type: Angled

### **Roof Pitches**

Primary: 8:12 Secondary: 4:12

### **Wall Heights**

Main: 10'-0"
Upper: 9'-0"
3rd Floor: 0'-0"
Lower: 9'-0"

# **Foundation Type**

Crawl Space

# **Roof Framing**

Combination