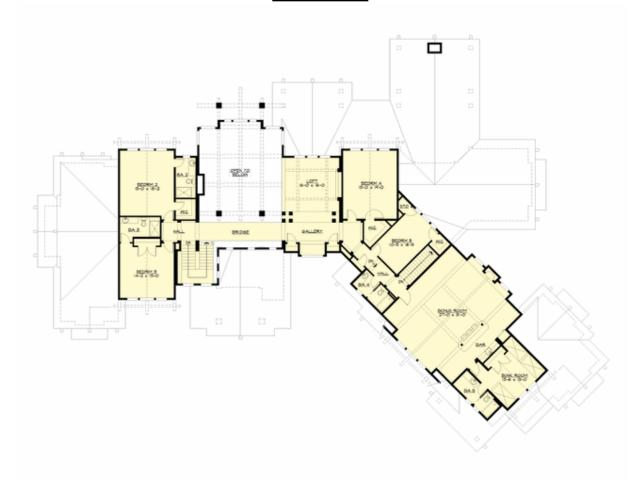

# **UPPER FLOOR**

### **Area Summary**

Total Area: 8450 sq. ft.
Main Floor: 4468 sq. ft.
Upper Floor: 3332 sq. ft.
Lower Floor: 650 sq. ft.
Garage Floor: 1575 sq. ft.