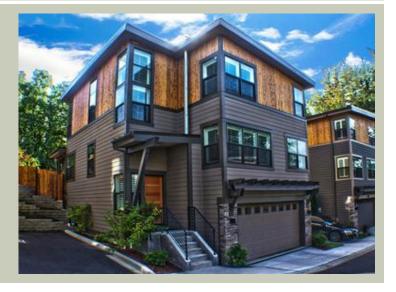

## TALBOT - PLAN S2897A2F-0

Total Area: 2897 sq. ft. Garage Area: 426 sq. ft. Garage Area: 426 sq. ft. Garage Size: 2

Garage Size: 2
Stories: 3
Bedrooms: 4
Full Baths: 3
Half Baths: 1
Width: 28'-0"
Depth: 46'-0"
Height: 21'-2"

#### **Architectural Style**

Contemporary Modern Northwest