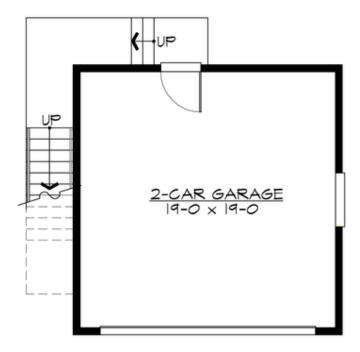

#### **MAIN FLOOR**

## **PLAN DETAILS**

**Area Summary** 

Total Area: 400 sq. ft. Main Floor: 400 sq. ft. Garage Floor: 400 sq. ft.

**General Information** 

 Stories:
 2

 Width:
 20'-0"

 Depth:
 20'-0"

 Height:
 22'-6"

**Architectural Style** 

Craftsman Northwest Shingle

**Number of Rooms** 

Bedrooms: 1 Full Baths: 1

Garage

Garage Size: 2 Garage Door Location: Front

**Roof Pitches** 

Primary: 6:12