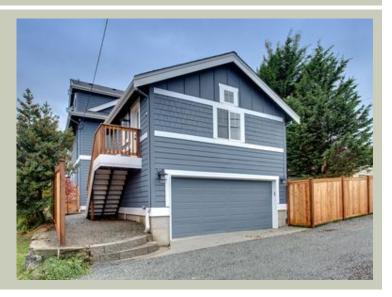

# GREENMOOR COMPANION - PLAN A400A2FU-0

Total Area: 400 sq. ft. Garage Area: 400 sq. ft. Garage Area: 400 sq. ft. Garage Size: 2

Stories: 2
Bedrooms: 1
Full Baths: 1
Width: 20'-0"
Depth: 20'-0"

Height: 22'-6"
Foundation: Slab On Grade

#### GREENMOOR COMPANION - PLAN A400A2FU-0