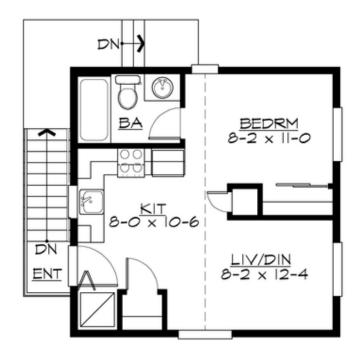

#### **UPPER FLOOR**

## **PLAN DETAILS**

**Area Summary** 

Total Area: 400 sq. ft. Main Floor: 400 sq. ft. Garage Floor: 400 sq. ft.

**General Information** 

 Stories:
 2

 Width:
 20'-0"

 Depth:
 20'-0"

 Height:
 22'-6"

**Architectural Style** 

Craftsman Northwest Shingle

**Number of Rooms** 

Bedrooms: 1 Full Baths: 1

Garage

Garage Size: 2 Garage Door Location: Front

**Roof Pitches** 

Primary: 6:12