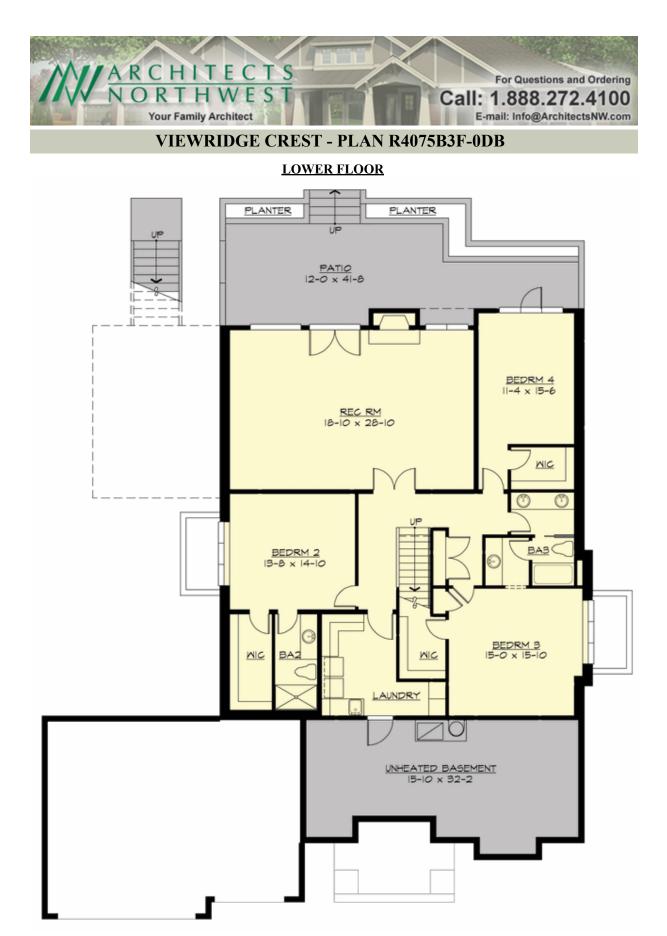

UPPER FLOOR

COPYRIGHT NOTICE: It is illegal to build this plan without a legally obtained set of prints. It is illegal to copy or redraw these plans. Violation of U.S. Copyright Laws are punishable with fines up to \$150,000.

## Area Summary

| Total Area:   | 4585 sq. ft. |
|---------------|--------------|
| Main Floor:   | 2543 sq. ft. |
| Upper Floor:  | 2042 sq. ft. |
| Garage Floor: | 710 sq. ft.  |

#### Number of Rooms

| Bedrooms:   | 4 |
|-------------|---|
| Full Baths: | 3 |
| Half Baths: | 1 |

#### **Design Features**

- Bonus Space @ Lower Floor
- Den/Office
- Front and Rear Porch
- Great Room
- Laundry Room @ Lower Floor
- Master Bedroom @ Main Floor Front
- View Lot Rear