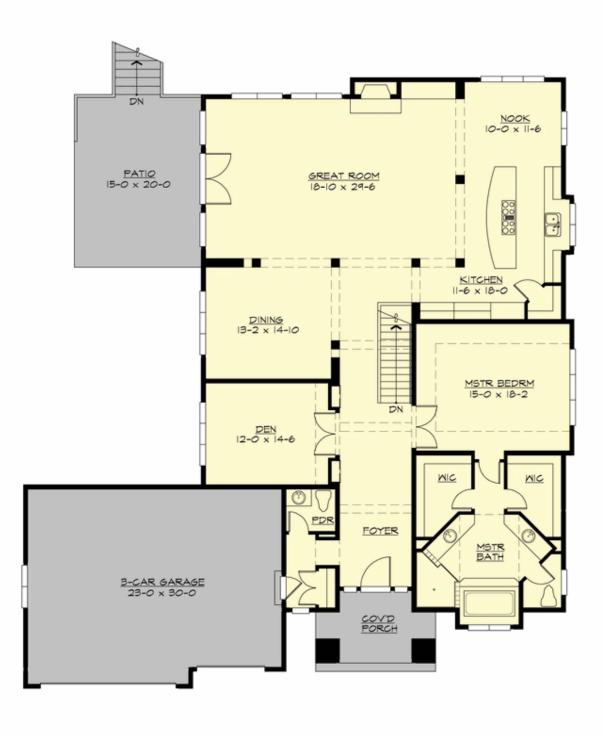

Total Area:4585 sq. ft.Garage Area:710 sq. ft.Garage Area:710 sq. ft.Garage Size:3Stories:2Bedrooms:4Full Baths:3Half Baths:1Width:65'-0"Depth:72'-0"Height:17'-0"Foundation:Daylight Basement

MAIN FLOOR

## Area Summary

| Total Area:   | 4585 sq. ft. |
|---------------|--------------|
| Main Floor:   | 2543 sq. ft. |
| Upper Floor:  | 2042 sq. ft. |
| Garage Floor: | 710 sq. ft.  |

#### Number of Rooms

| Bedrooms:   | 4 |
|-------------|---|
| Full Baths: | 3 |
| Half Baths: | 1 |

#### <u>Garage</u>

| Garage Size:          | 3     |
|-----------------------|-------|
| Garage Door Location: | Front |

#### **Design Features**

- Bonus Space @ Lower Floor
- Den/Office
- Front and Rear Porch
- Great Room
- Laundry Room @ Lower Floor
- Master Bedroom @ Main Floor Front
- View Lot Rear