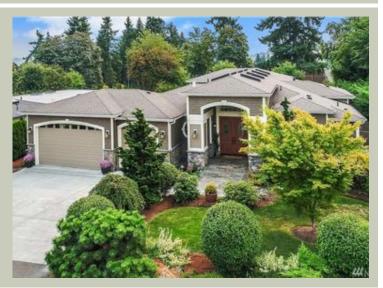

Total Area:4585 sq. ft.Garage Area:710 sq. ft.Garage Area:710 sq. ft.Garage Size:3Stories:2Bedrooms:4Full Baths:3Half Baths:1Width:65'-0"Depth:72'-0"Height:17'-0"Foundation:Daylight Basement

MAIN FLOOR

## Architectural Style

Craftsman Northwest Shingle

#### **Design Features**

- Bonus Space @ Lower Floor
- Den/Office
- Front and Rear Porch
- Great Room
- Laundry Room @ Lower Floor
- Master Bedroom @ Main Floor Front
- View Lot Rear