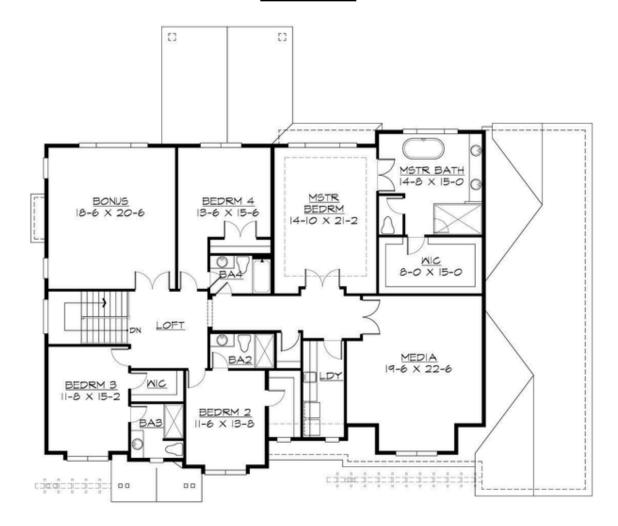

#### **UPPER FLOOR**

# **Area Summary**

Total Area: 5437 sq. ft.
Main Floor: 2628 sq. ft.
Upper Floor: 2809 sq. ft.
Garage Floor: 1101 sq. ft.

#### **Design Features**

- Bonus Space @ Upper Floor
- Den/Office
- Front and Rear Porch
- Great Room
- Laundry Room @ Upper Floor
- Master Bedroom @ Upper Floor
- Wide Lot