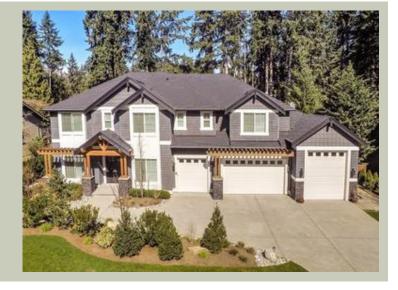

Total Area: 5437 sq. ft. Garage Area: 1101 sq. ft. Garage Area: 1101 sq. ft. Garage Size: 4
Stories: 2

Garage Size: 4
Stories: 2
Bedrooms: 5
Full Baths: 5
Half Baths: 1
Width: 78'-6"
Depth: 66'-0"
Height: 32'-0"
Foundation: Crawl Space



#### **MAIN FLOOR**



#### **UPPER FLOOR**



# **PLAN DETAILS**

# **Area Summary**

Total Area: 5437 sq. ft.
Main Floor: 2628 sq. ft.
Upper Floor: 2809 sq. ft.
Garage Floor: 1101 sq. ft.

#### **General Information**

 Stories:
 2

 Width:
 78'-6"

 Depth:
 66'-0"

 Height:
 32'-0"

## **Architectural Style**

Craftsman Northwest Shingle

#### **Number of Rooms**

Bedrooms: 5
Full Baths: 5
Half Baths: 1

#### Garage

Garage Size: 4
Garage Door Location: Front

#### **Roof Pitches**

Primary: 8:12 Secondary: 6:12

#### Wall Heights

Main: 10'-0" Upper: 9'-0"

# **Foundation Type**

Crawl Space

## **Roof Framing**

Trusses

#### Floor Load

Live (lbs): 40 PSF Dead (lbs): 10 PSF

#### **Roof Load**

Live (lbs): 25 PSF Dead (lbs): 15 PSF Wind: 85 MPH

#### **Design Features**

- Bonus Sp