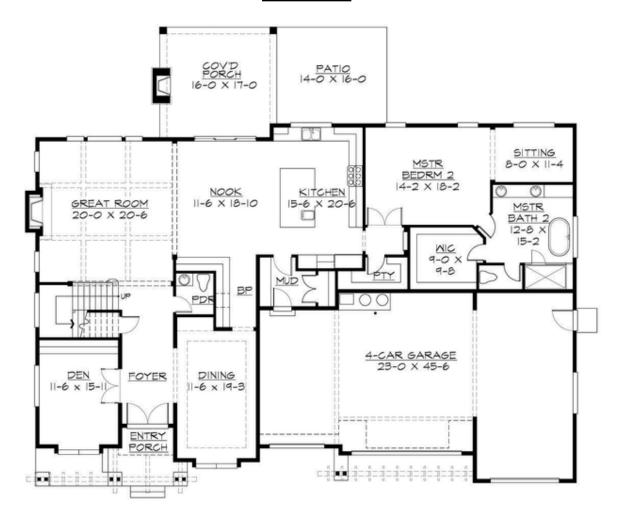

#### **MAIN FLOOR**

# **Area Summary**

Total Area: 5437 sq. ft.
Main Floor: 2628 sq. ft.
Upper Floor: 2809 sq. ft.
Garage Floor: 1101 sq. ft.