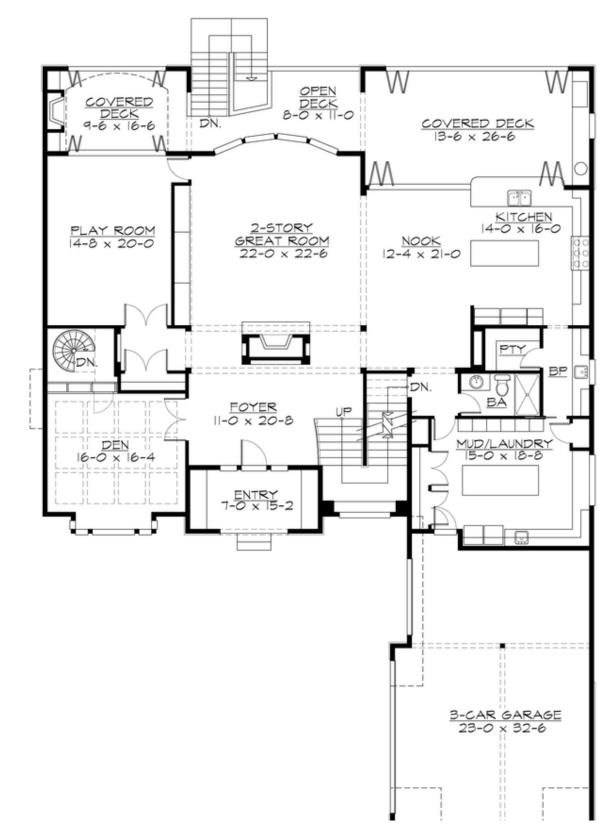

MAIN FLOOR

UPPER FLOOR

**COPYRIGHT NOTICE:** It is illegal to build this plan without a legally obtained set of prints. It is illegal to copy or redraw these plans. Violation of U.S. Copyright Laws are punishable with fines up to \$150,000.

### Area Summary

| Total Area:   | 8190 sq. ft. |
|---------------|--------------|
| Main Floor:   | 2722 sq. ft. |
| Upper Floor:  | 3146 sq. ft. |
| 3rd Floor:    | 193 sq. ft.  |
| Lower Floor:  | 2129 sq. ft. |
| Garage Floor: | 782 sq. ft.  |