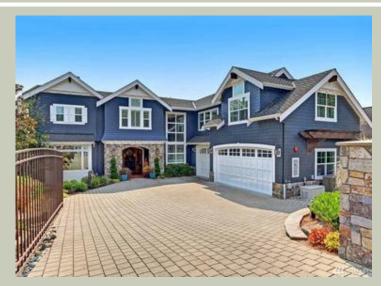

| Total Area:  | 8190 sq. ft.             |
|--------------|--------------------------|
| Garage Area: | 782 sq. ft.              |
| Garage Area: | 782 sq. ft.              |
| Garage Size: | 3                        |
| Stories:     | 3                        |
| Bedrooms:    | 5                        |
| Full Baths:  | 6                        |
| Half Baths:  | 1                        |
| Width:       | 65'-0"                   |
| Depth:       | 90'-0"                   |
| Height:      | 28'-6"                   |
| Foundation:  | <b>Daylight Basement</b> |





MAIN FLOOR





UPPER FLOOR



**COPYRIGHT NOTICE:** It is illegal to build this plan without a legally obtained set of prints. It is illegal to copy or redraw these plans. Violation of U.S. Copyright Laws are punishable with fines up to \$150,000.



LOWER FLOOR





## PLAN DETAILS

### Area Summary

| Total Area:   | 8190 sq. ft. |
|---------------|--------------|
| Main Floor:   | 2722 sq. ft. |
| Upper Floor:  | 3146 sq. ft. |
| 3rd Floor:    | 193 sq. ft.  |
| Lower Floor:  | 2129 sq. ft. |
| Garage Floor: | 782 sq. ft.  |

#### **General Information**

| Stories: | 3      |
|----------|--------|
| Width:   | 65'-0" |
| Depth:   | 90'-0" |
| Height:  | 28'-6" |

#### **Architectural Style**

Hampton Shingle Traditional

### <u>Number of Rooms</u>

| Bedrooms:   | 5 |
|-----------