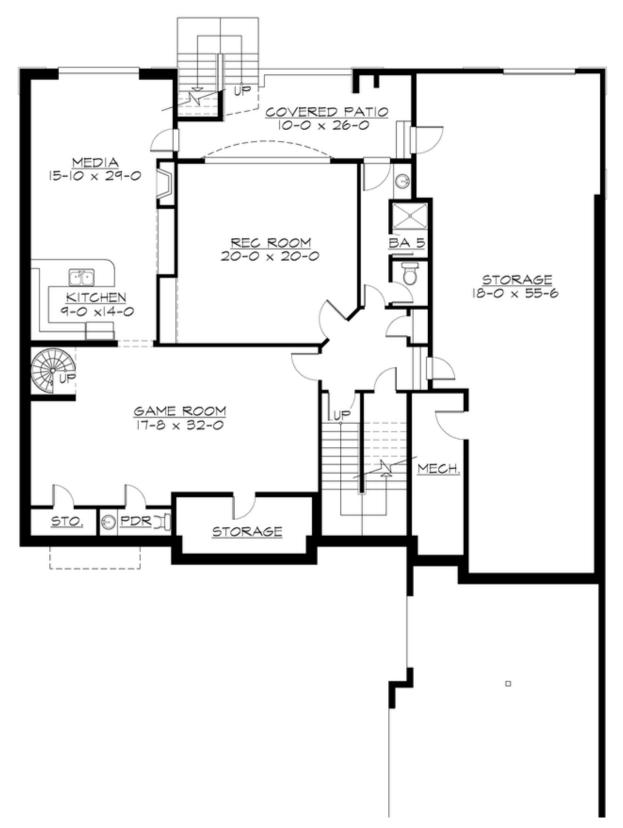

LOWER FLOOR

### Area Summary

| Total Area:   | 8190 sq. ft. |
|---------------|--------------|
| Main Floor:   | 2722 sq. ft. |
| Upper Floor:  | 3146 sq. ft. |
| 3rd Floor:    | 193 sq. ft.  |
| Lower Floor:  | 2129 sq. ft. |
| Garage Floor: | 782 sq. ft.  |