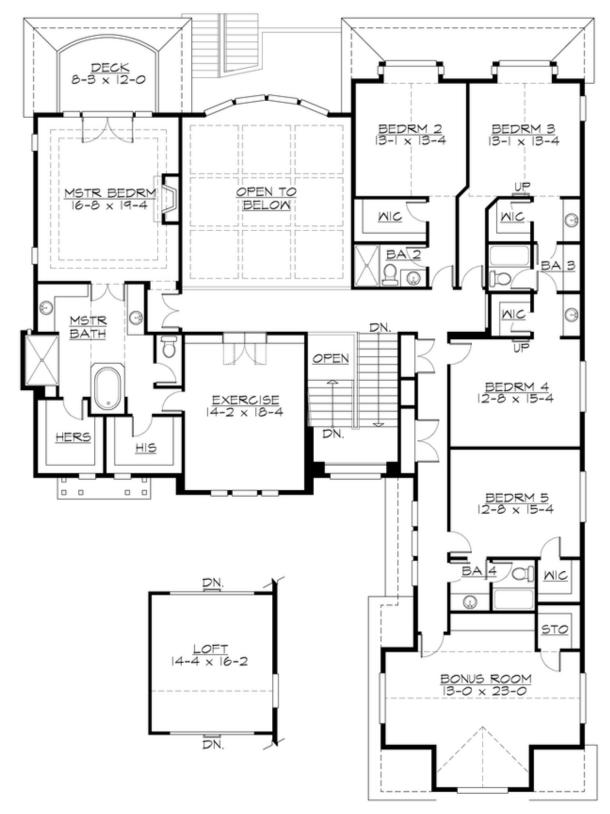

MAIN FLOOR

UPPER FLOOR

**COPYRIGHT NOTICE:** It is illegal to build this plan without a legally obtained set of prints. It is illegal to copy or redraw these plans. Violation of U.S. Copyright Laws are punishable with fines up to \$150,000.

### Area Summary

| Total Area:   | 8190 sq. ft. |
|---------------|--------------|
| Main Floor:   | 2722 sq. ft. |
| Upper Floor:  | 3146 sq. ft. |
| 3rd Floor:    | 193 sq. ft.  |
| Lower Floor:  | 2129 sq. ft. |
| Garage Floor: | 782 sq. ft.  |