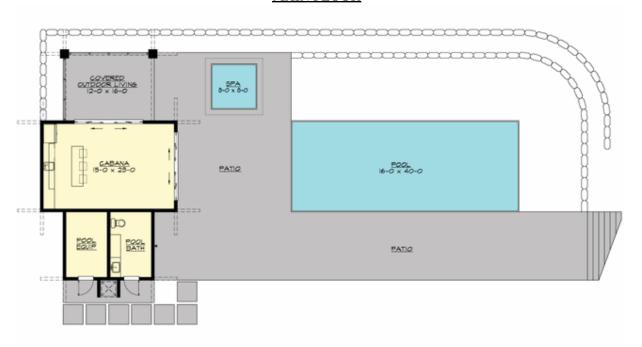

### **MAIN FLOOR**

## **PLAN DETAILS**

**Area Summary** 

Total Area: 575 sq. ft. Main Floor: 575 sq. ft.

**General Information** 

 Stories:
 1

 Width:
 44'-0"

 Depth:
 24'-0"

 Height:
 14'-0"