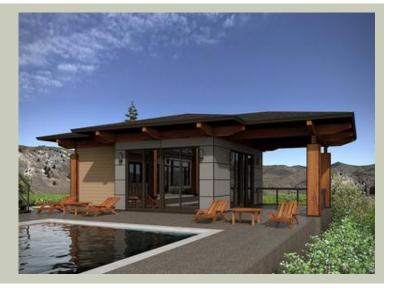

# CABANA SAVONO - PLAN A575A0-0

Total Area: 575 sq. ft. Garage Area: 0 sq. ft. Garage Area: 0 sq. ft. Garage Size:

Garage Size:
Stories: 1
Half Baths: 1
Width: 44'-0"
Depth: 24'-0"
Height: 14'-0"

Foundation: Slab On Grade

**Architectural Style** 

Contemporary Modern Prarie

**Number of Rooms** 

Half Baths:

Garage No Garage

**Roof Pitches** 

Primary: 3:12

**Wall Heights** 