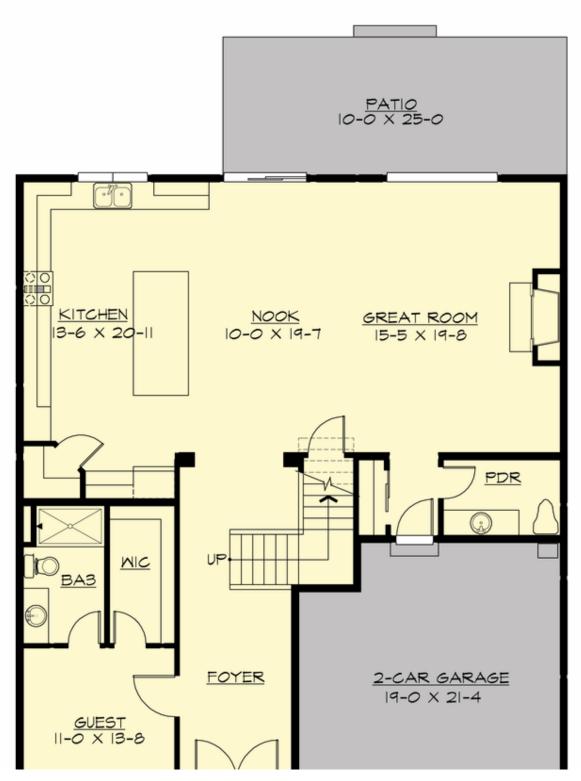

## **MAIN FLOOR**

**COPYRIGHT NOTICE:** It is illegal to build this plan without a legally obtained set of prints. It is illegal to copy or redraw these plans. Violation of U.S. Copyright Laws are punishable with fines up to \$150,000.

### **Area Summary**

Total Area: 3301 sq. ft.
Main Floor: 1496 sq. ft.
Upper Floor: 1805 sq. ft.
Garage Floor: 412 sq. ft.