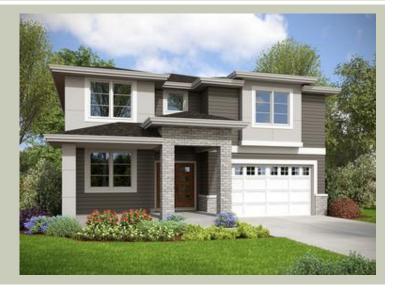

Total Area: 3301 sq. ft. Garage Area: 412 sq. ft. Garage Area: 412 sq. ft. Garage Size: 2

Garage Area: 412 sc Garage Size: 2 Stories: 2 Bedrooms: 4 Full Baths: 3 Half Baths: 1 Width: 40'-0" Depth: 56'-6"

Height: 25'-0"
Foundation: Crawl Space





## **MAIN FLOOR**



**COPYRIGHT NOTICE:** It is illegal to build this plan without a legally obtained set of prints. It is illegal to copy or redraw these plans. Violation of U.S. Copyright Laws are punishable with fines up to \$150,000.



### **UPPER FLOOR**



**COPYRIGHT NOTICE:** It is illegal to build this plan without a legally obtained set of prints. It is illegal to copy or redraw these plans. Violation of U.S. Copyright Laws are punishable with fines up to \$150,000.



## **PLAN DETAILS**

### **Area Summary**

Total Area: 3301 sq. ft.
Main Floor: 1496 sq. ft.
Upper Floor: 1805 sq. ft.
Garage Floor: 412 sq. ft.

## **General Information**

 Stories:
 2

 Width:
 40'-0"

 Depth:
 56'-6"

 Height:
 25'-0"

## **Architectural Style**

Contemporary Modern Prarie

#### **Number