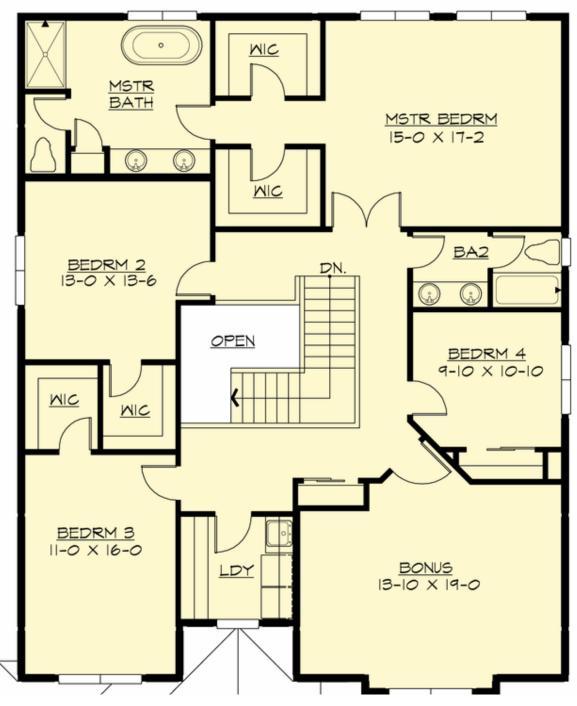

### **UPPER FLOOR**

**COPYRIGHT NOTICE:** It is illegal to build this plan without a legally obtained set of prints. It is illegal to copy or redraw these plans. Violation of U.S. Copyright Laws are punishable with fines up to \$150,000.

### **Area Summary**

Total Area: 3301 sq. ft.
Main Floor: 1496 sq. ft.
Upper Floor: 1805 sq. ft.
Garage Floor: 412 sq. ft.