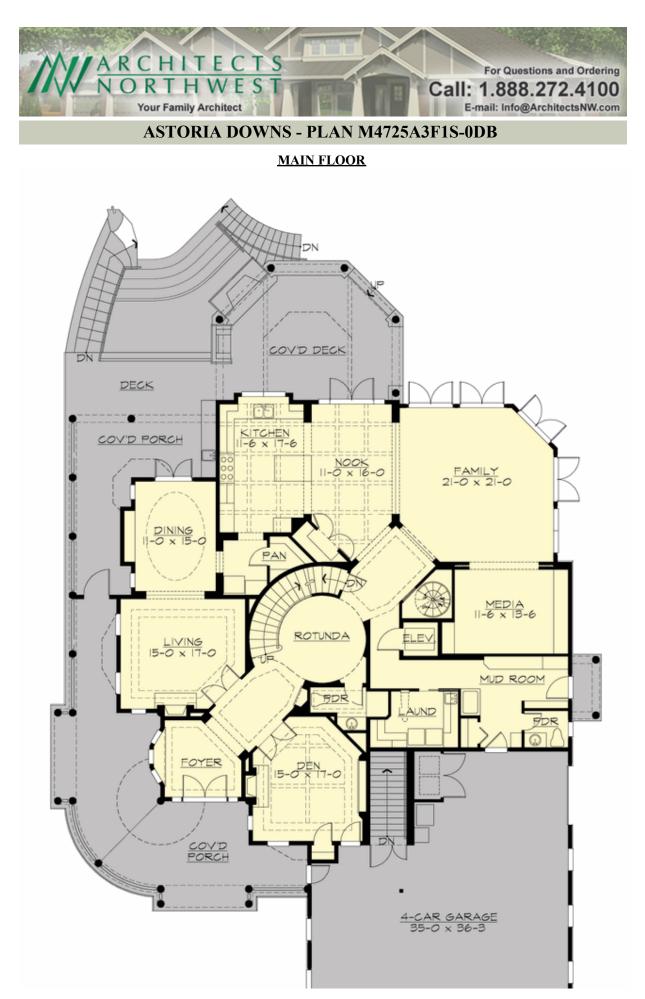

# ASTORIA DOWNS - PLAN M4725A3F1S-0DB

## Area Summary

| Total Area:   | 9605 sq. ft. |
|---------------|--------------|
| Main Floor:   | 2983 sq. ft. |
| Upper Floor:  | 3503 sq. ft. |
| Lower Floor:  | 3119 sq. ft. |
| Garage Floor: | 1154 sq. ft. |

### **Design Features**

- Bonus Space @ Upper Floor & Lower Floor
- Den/Office
- Laundry Room @ Main Floor
- Living & Family Room
- Luxury Plan
- Master Bedroom @ Upper Floor Rear
- View Lot Rear
- Wrap-Around Porch