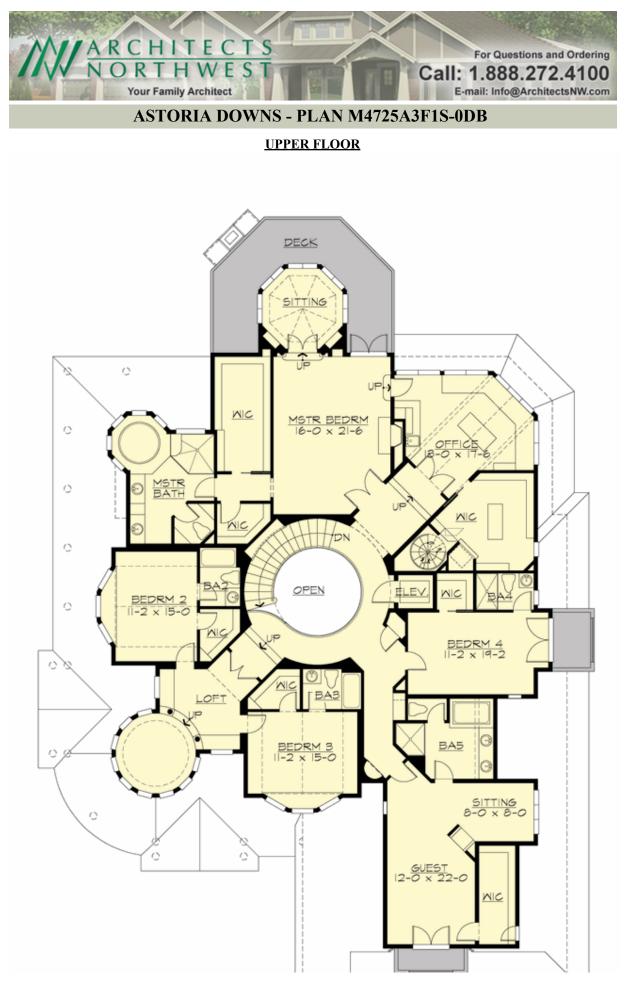

# ASTORIA DOWNS - PLAN M4725A3F1S-0DB

## Area Summary

| Total Area:   | 9605 sq. ft. |
|---------------|--------------|
| Main Floor:   | 2983 sq. ft. |
| Upper Floor:  | 3503 sq. ft. |
| Lower Floor:  | 3119 sq. ft. |
| Garage Floor: | 1154 sq. ft. |

### **Design Features**

- Bonus Space @ Upper Floor & Lower Floor
- Den/Office
- Laundry Room @ Main Floor
- Living & Family Room
- Luxury Plan
- Master Bedroom @ Upper Floor Rear
- View Lot Rear
- Wrap-Around Porch