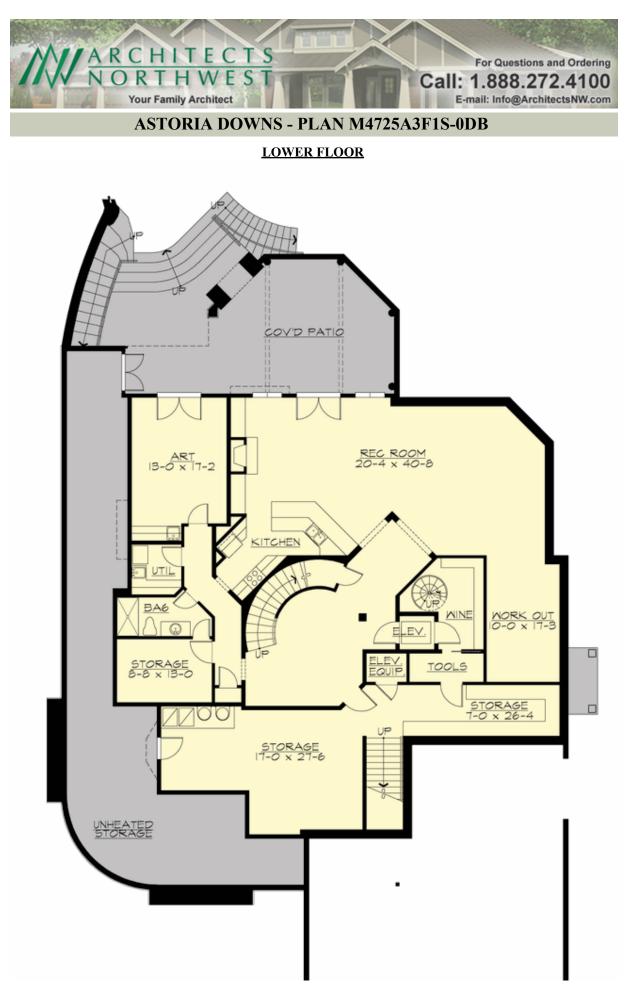

# ASTORIA DOWNS - PLAN M4725A3F1S-0DB

## Area Summary

| Total Area:   | 9605 sq. ft. |
|---------------|--------------|
| Main Floor:   | 2983 sq. ft. |
| Upper Floor:  | 3503 sq. ft. |
| Lower Floor:  | 3119 sq. ft. |
| Garage Floor: | 1154 sq. ft. |

### **Design Features**

- Bonus Space @ Upper Floor & Lower Floor
- Den/Office
- Laundry Room @ Main Floor
- Living & Family Room
- Luxury Plan
- Master Bedroom @ Upper Floor Rear
- View Lot Rear
- Wrap-Around Porch