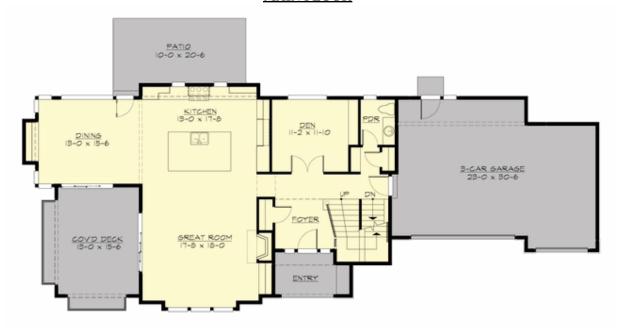

### **MAIN FLOOR**

### **Area Summary**

Total Area: 4030 sq. ft.
Main Floor: 1419 sq. ft.
Upper Floor: 1477 sq. ft.
Lower Floor: 1134 sq. ft.
Garage Floor: 671 sq. ft.