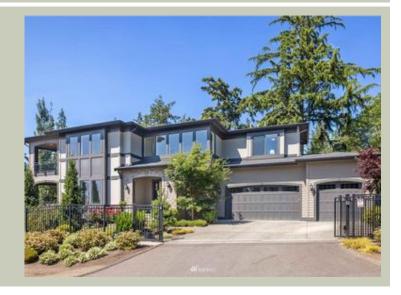

# **SERENADE - PLAN M3314A3F-0DB**

Total Area: 4030 sq. ft. Garage Area: 671 sq. ft. Garage Area: 671 sq. ft. Garage Size: 3

Garage Alea. 671 St Garage Size: 3 Stories: 3 Bedrooms: 4 Full Baths: 4 Half Baths: 1 Width: 89'-0" Depth: 35'-0"

### **Architectural Style**

Contemporary Modern Prarie