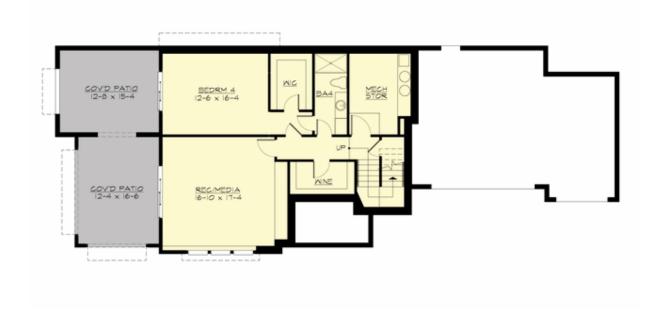

### **LOWER FLOOR**

### **Area Summary**

Total Area: 4030 sq. ft.
Main Floor: 1419 sq. ft.
Upper Floor: 1477 sq. ft.
Lower Floor: 1134 sq. ft.
Garage Floor: 671 sq. ft.