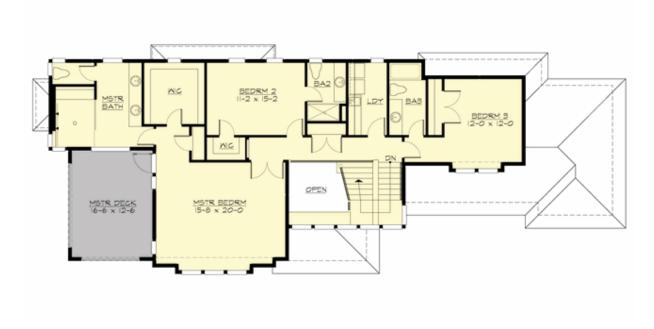

### **UPPER FLOOR**

### **Area Summary**

Total Area: 4030 sq. ft.
Main Floor: 1419 sq. ft.
Upper Floor: 1477 sq. ft.
Lower Floor: 1134 sq. ft.
Garage Floor: 671 sq. ft.