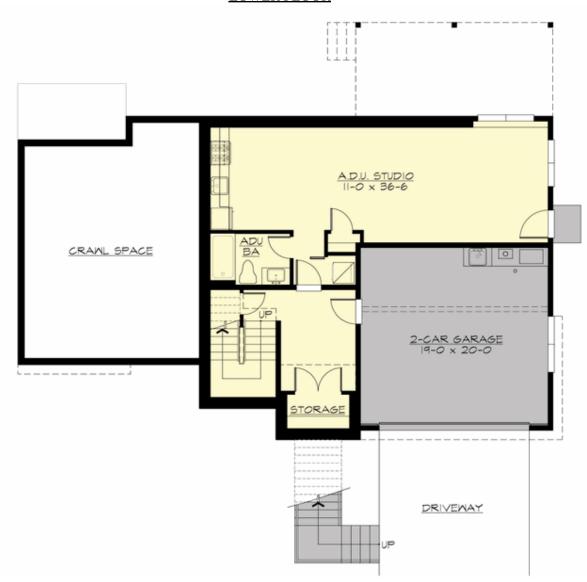

## **LOWER FLOOR**

### **Area Summary**

Total Area: 4068 sq. ft.
Main Floor: 1686 sq. ft.
Upper Floor: 1530 sq. ft.
Lower Floor: 852 sq. ft.
Garage Floor: 400 sq. ft.

#### Garage

Garage Size: 2
Garage Door Location: Front
Garage Type: Under