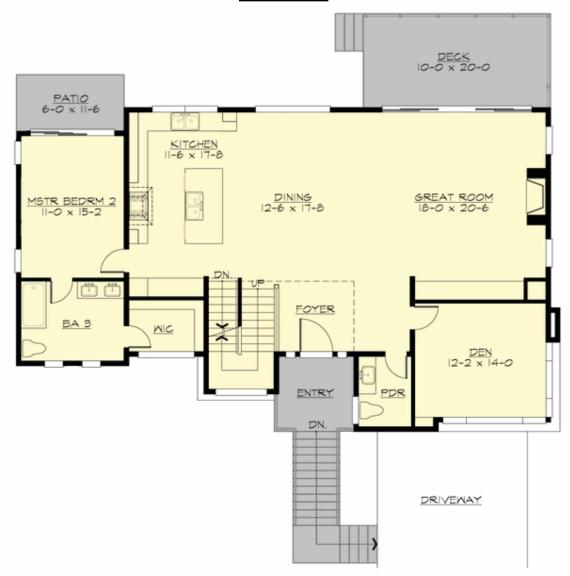

## **MAIN FLOOR**

### **Area Summary**

Total Area: 4068 sq. ft.
Main Floor: 1686 sq. ft.
Upper Floor: 1530 sq. ft.
Lower Floor: 852 sq. ft.
Garage Floor: 400 sq. ft.