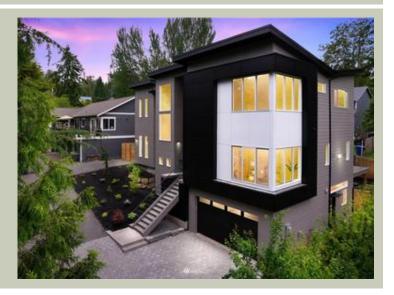

# PENROSE - PLAN M4068A2FU-0DB

Total Area: 4068 sq. ft. Garage Area: 400 sq. ft. Garage Area: 400 sq. ft. Garage Size: 2

Garage Size: 2 Stories: 3 Bedrooms: 5 Full Baths: 4 Half Baths: 1 Width: 58'-0" Depth: 44'-6"

#### **Architectural Style**

Contemporary Modern Prarie