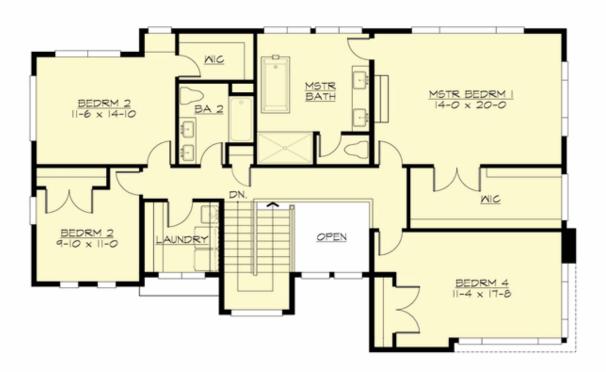

## **UPPER FLOOR**

### **Area Summary**

Total Area: 4068 sq. ft.
Main Floor: 1686 sq. ft.
Upper Floor: 1530 sq. ft.
Lower Floor: 852 sq. ft.
Garage Floor: 400 sq. ft.