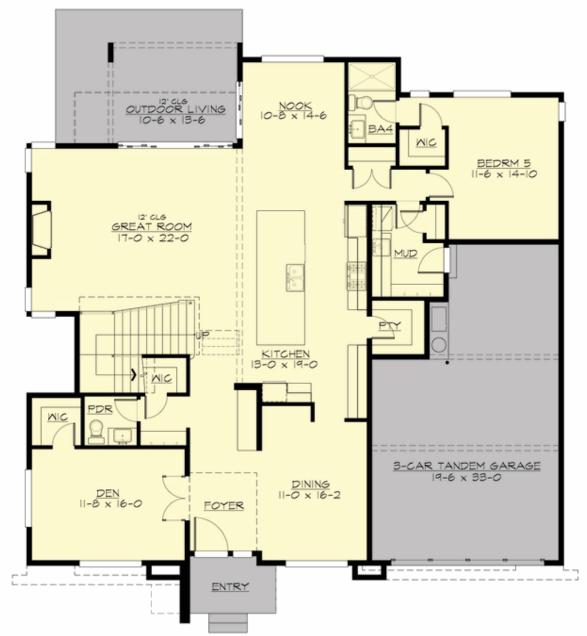

MAIN FLOOR

COPYRIGHT NOTICE: It is illegal to build this plan without a legally obtained set of prints. It is illegal to copy or redraw these plans. Violation of U.S. Copyright Laws are punishable with fines up to \$150,000.

### Area Summary

| Total Area:   | 4264 sq. ft. |
|---------------|--------------|
| Main Floor:   | 2074 sq. ft. |
| Upper Floor:  | 2190 sq. ft. |
| Garage Floor: | 586 sq. ft.  |

### **Design Features**

- Bonus Space @ Upper Floor
- Den/Office
- Front and Rear Porch
- Great Room
- Laundry Room @ Upper Floor
- Master Bedroom @ Upper Floor Rear
- View Lot Rear

COPYRIGHT NOTICE: It is illegal to build this plan without a legally obtained set of prints. It is illegal to copy or redraw these plans. Violation of U.S. Copyright Laws are punishable with fines up to \$150,000.