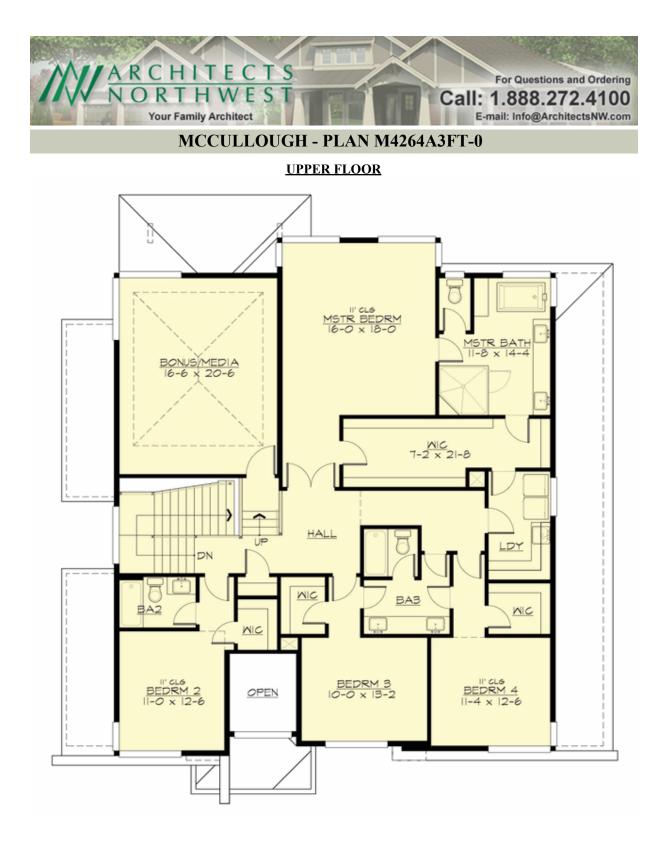

## MCCULLOUGH - PLAN M4264A3FT-0

### Area Summary

| Total Area:   | 4264 sq. ft. |
|---------------|--------------|
| Main Floor:   | 2074 sq. ft. |
| Upper Floor:  | 2190 sq. ft. |
| Garage Floor: | 586 sq. ft.  |

### **Design Features**

- Bonus Space @ Upper Floor
- Den/Office
- Front and Rear Porch
- Great Room
- Laundry Room @ Upper Floor
- Master Bedroom @ Upper Floor Rear
- View Lot Rear

COPYRIGHT NOTICE: It is illegal to build this plan without a legally obtained set of prints. It is illegal to copy or redraw these plans. Violation of U.S. Copyright Laws are punishable with fines up to \$150,000.