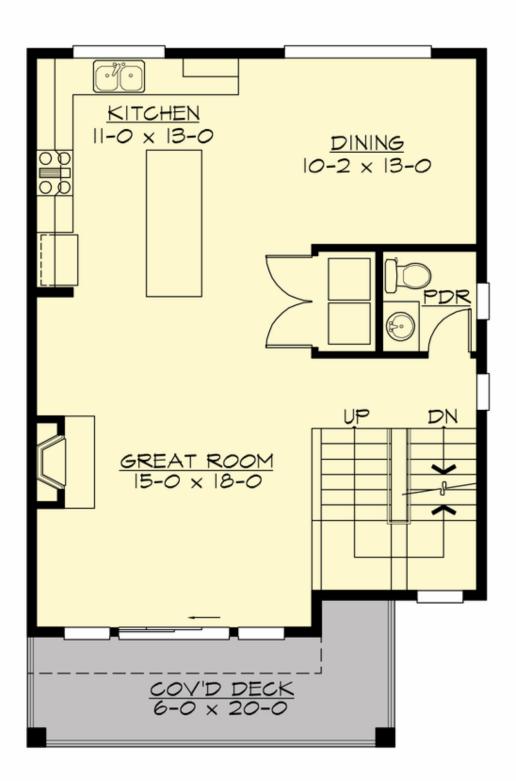

## **MAIN FLOOR**

For Questions and Ordering

Call: 1.888.272.4100

E-mail: Info@ArchitectsNW.com

#### **Area Summary**

Total Area: 1986 sq. ft.
Main Floor: 782 sq. ft.
Upper Floor: 731 sq. ft.
Lower Floor: 473 sq. ft.
Garage Floor: 266 sq. ft.