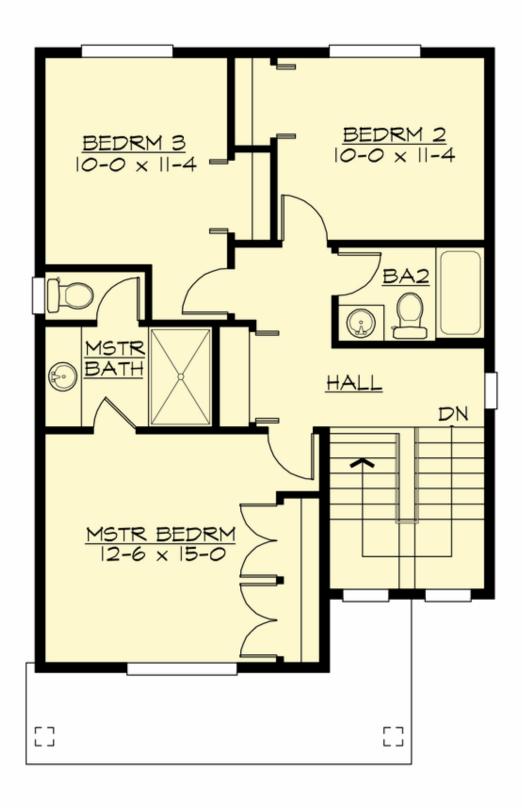

## **UPPER FLOOR**

#### **Area Summary**

Total Area: 1986 sq. ft.
Main Floor: 782 sq. ft.
Upper Floor: 731 sq. ft.
Lower Floor: 473 sq. ft.
Garage Floor: 266 sq. ft.