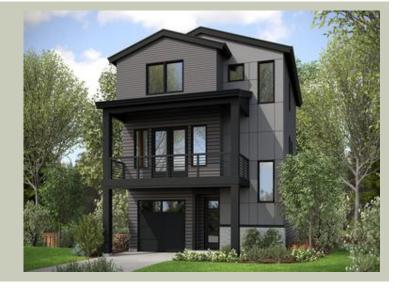

# MONA - PLAN M1986B1F-0R

Total Area: 1986 sq. ft. Garage Area: 266 sq. ft. Garage Area: 266 sq. ft. Garage Size: 1

Stories: Bedrooms: Full Baths: Half Baths: Width: 25'-0" Depth: 38'-0" 33'-0" Height: Foundation: Crawl Space

## **Architectural Style**

Contemporary Modern Shotgun