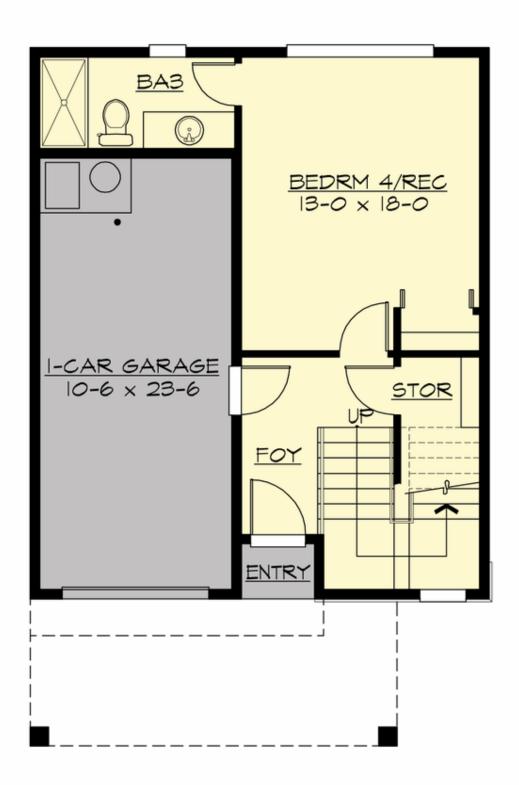

#### **LOWER FLOOR**

**COPYRIGHT NOTICE:** It is illegal to build this plan without a legally obtained set of prints. It is illegal to copy or redraw these plans. Violation of U.S. Copyright Laws are punishable with fines up to \$150,000.

#### **Area Summary**

Total Area: 1986 sq. ft.
Main Floor: 782 sq. ft.
Upper Floor: 731 sq. ft.
Lower Floor: 473 sq. ft.
Garage Floor: 266 sq. ft.