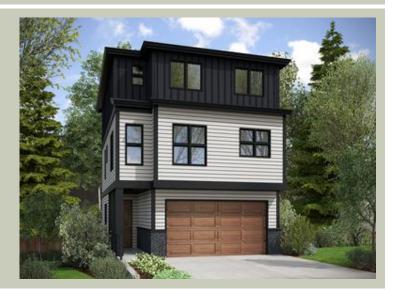

# LEHI - PLAN M2058A2F-0

Total Area: 2058 sq. ft. Garage Area: 423 sq. ft. Garage Area: 423 sq. ft. Garage Size: 1

Garage Size: 1
Stories: 3
Bedrooms: 4
Full Baths: 3
Half Baths: 1
Width: 25'-0"
Depth: 38'-0"
Height: 33'-0"
Foundation: Crawl Space

#### **Architectural Style**

Contemporary Modern Shotgun