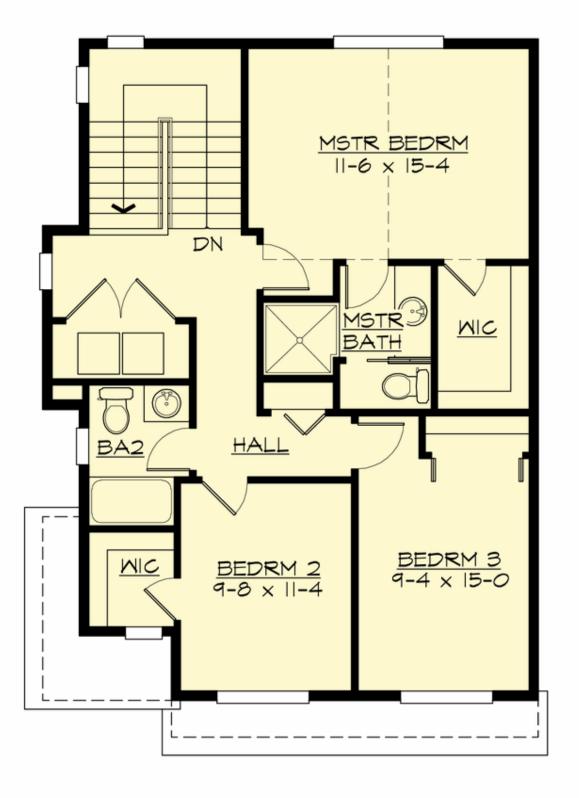

#### **UPPER FLOOR**

#### **Area Summary**

Total Area: 2058 sq. ft.
Main Floor: 862 sq. ft.
Upper Floor: 791 sq. ft.
Lower Floor: 405 sq. ft.
Garage Floor: 423 sq. ft.