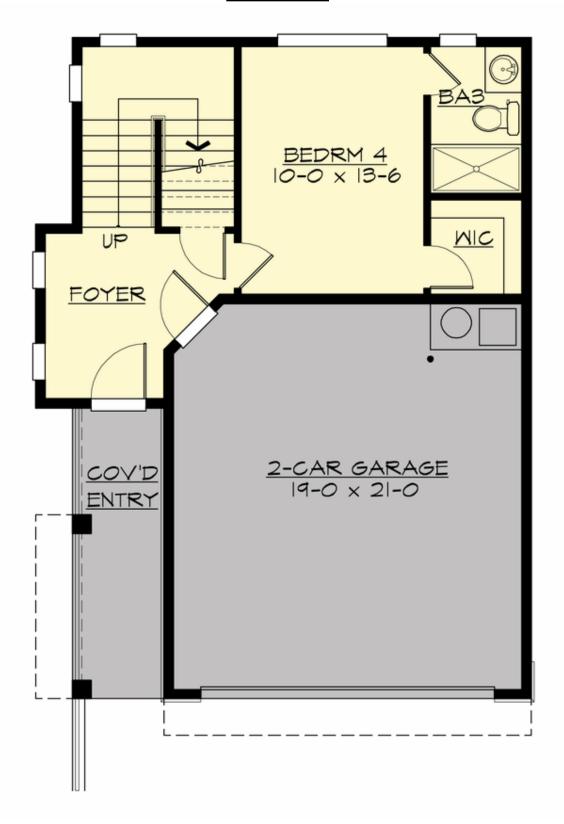

#### **LOWER FLOOR**

**COPYRIGHT NOTICE:** It is illegal to build this plan without a legally obtained set of prints. It is illegal to copy or redraw these plans. Violation of U.S. Copyright Laws are punishable with fines up to \$150,000.

#### **Area Summary**

Total Area: 2058 sq. ft.
Main Floor: 862 sq. ft.
Upper Floor: 791 sq. ft.
Lower Floor: 405 sq. ft.
Garage Floor: 423 sq. ft.

## Garage

Garage Size: 1
Garage Door Location: Front