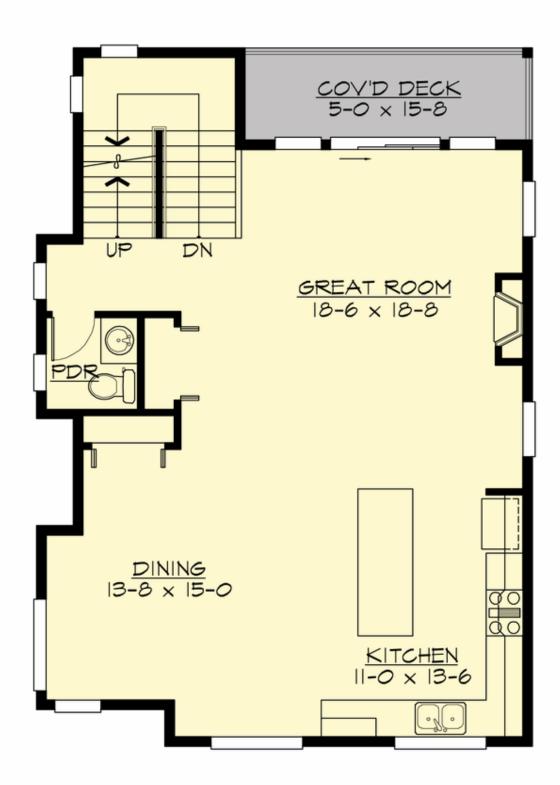

## **MAIN FLOOR**

#### **Area Summary**

Total Area: 2058 sq. ft.
Main Floor: 862 sq. ft.
Upper Floor: 791 sq. ft.
Lower Floor: 405 sq. ft.
Garage Floor: 423 sq. ft.