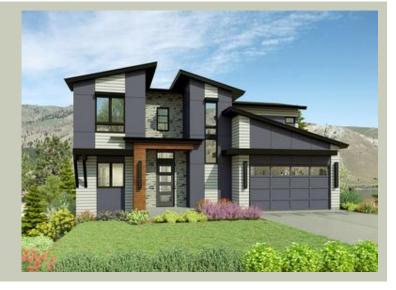

## **PLAN DETAILS**

**Area Summary** 

Total Area: 2226 sq. ft.
Main Floor: 1236 sq. ft.
Upper Floor: 990 sq. ft.
Garage Floor: 532 sq. ft.

**General Information** 

 Stories:
 2

 Width:
 48'-0"

 Depth:
 48'-6"

 Height:
 25'-6"

**Architectural Style** 

Contemporary Modern Northwest

**Number of Rooms** 

Bedrooms: 3 Full Baths: 4

**Garage** 

Garage Size: 2
Garage Door Location: Front

**Roof Pitches** 