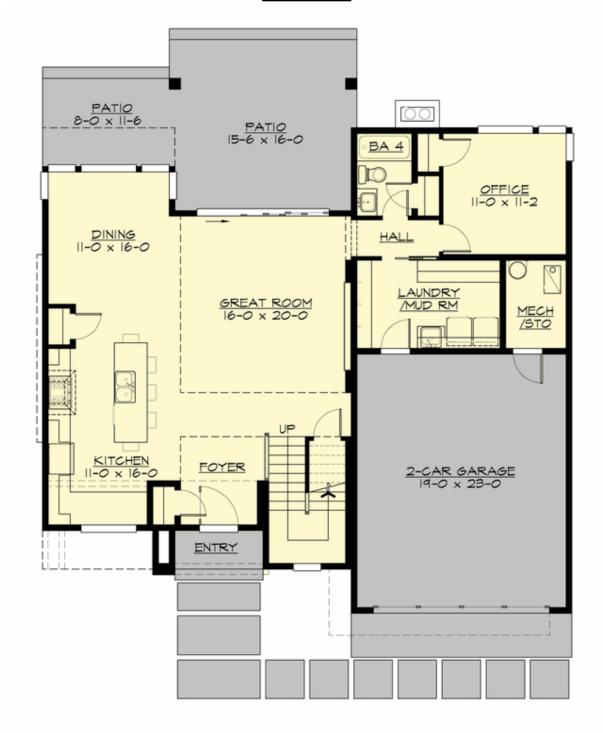

### **MAIN FLOOR**

## **PLAN DETAILS**

**Area Summary** 

Total Area: 2226 sq. ft.
Main Floor: 1236 sq. ft.
Upper Floor: 990 sq. ft.
Garage Floor: 532 sq. ft.

**General Information** 

 Stories:
 2

 Width:
 48'-0"

 Depth:
 48'-6"