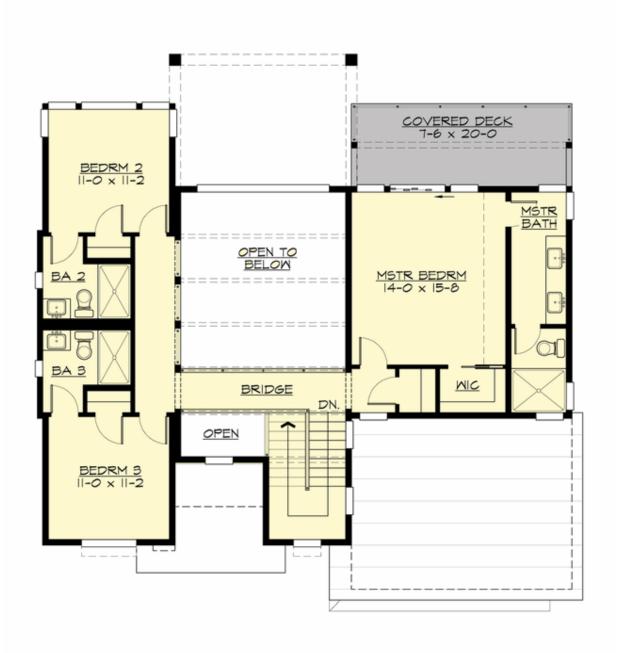

### **UPPER FLOOR**

## **PLAN DETAILS**

**Area Summary** 

Total Area: 2226 sq. ft.
Main Floor: 1236 sq. ft.
Upper Floor: 990 sq. ft.
Garage Floor: 532 sq. ft.

**General Information** 

 Stories:
 2

 Width:
 48'-0"

 Depth:
 48'-6"