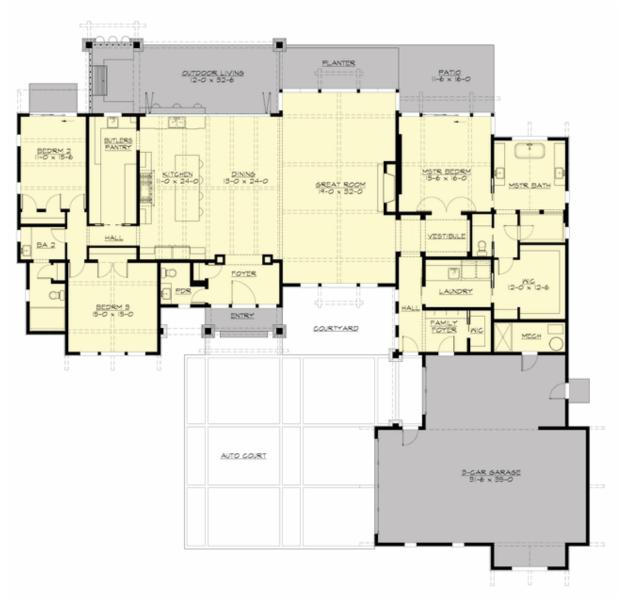

# MAIN FLOOR

COPYRIGHT NOTICE: It is illegal to build this plan without a legally obtained set of prints. It is illegal to copy or redraw these plans. Violation of U.S. Copyright Laws are punishable with fines up to \$150,000.

### Area Summary

| Total Area:   | 3245 sq. ft. |
|---------------|--------------|
| Main Floor:   | 3245 sq. ft. |
| Garage Floor: | 1172 sq. ft. |

#### Number of Rooms

| Bedrooms:   | 3 |
|-------------|---|
| Full Baths: | 2 |
| Half Baths: | 1 |

### **Design Features**

- Great Room
- Laundry Room @ Main Floor
- Master Bedroom @ Main Floor Rear
- New Plan
- Rear Porch
- View Lot Rear
- Wide Lot