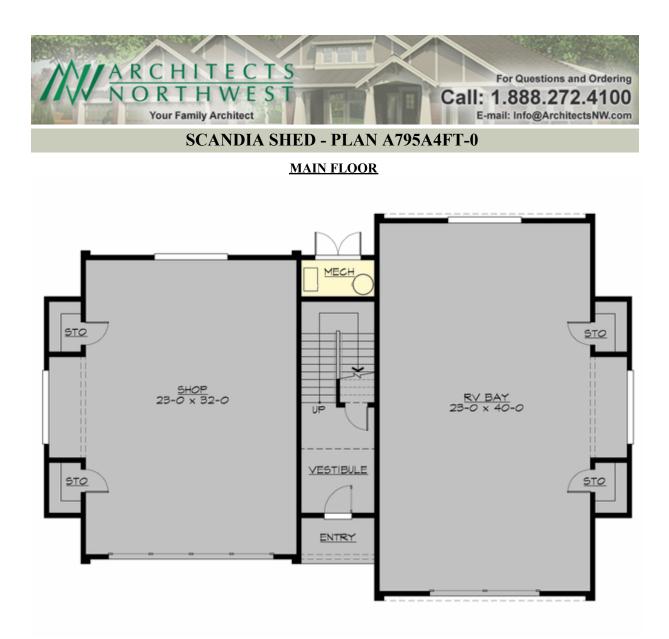

# SCANDIA SHED - PLAN A795A4FT-0

## Area Summary

| Total Area:   | 1062 sq. ft. |
|---------------|--------------|
| Main Floor:   | 270 sq. ft.  |
| Upper Floor:  | 792 sq. ft.  |
| Garage Floor: | 1968 sq. ft. |

#### **Garage**

| Garage Size:          | 4      |
|-----------------------|--------|
| Garage Door Location: | Front  |
| Garage Type:          | Tandem |