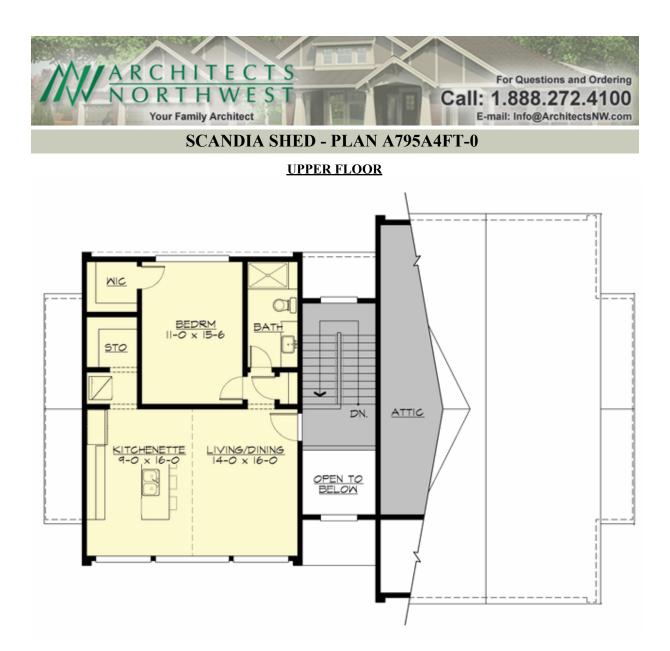

# SCANDIA SHED - PLAN A795A4FT-0

## Area Summary

| Total Area:   | 1062 sq. ft. |
|---------------|--------------|
| Main Floor:   | 270 sq. ft.  |
| Upper Floor:  | 792 sq. ft.  |
| Garage Floor: | 1968 sq. ft. |

### Number of Rooms

| Bedrooms:   | 1 |
|-------------|---|
| Full Baths: | 1 |

## **Design Features**

- Great Room
- Laundry Room @ Upper Floor
- New Plan
- Vacation Plan
- View Lot Front