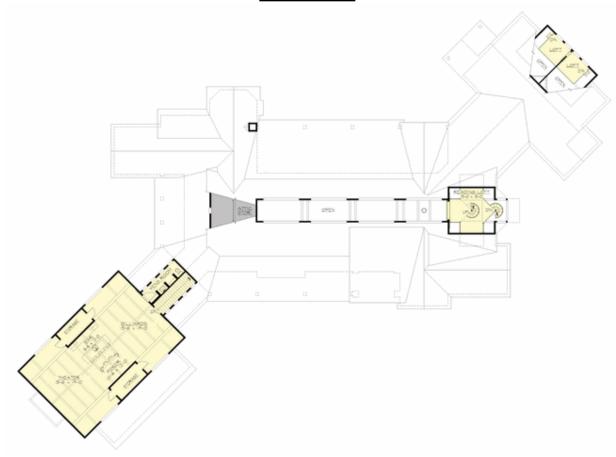

## **UPPER FLOOR**

#### **Area Summary**

Total Area: 8300 sq. ft.
Main Floor: 6645 sq. ft.
Upper Floor: 1480 sq. ft.
3rd Floor: 175 sq. ft.
Garage Floor: 1915 sq. ft.