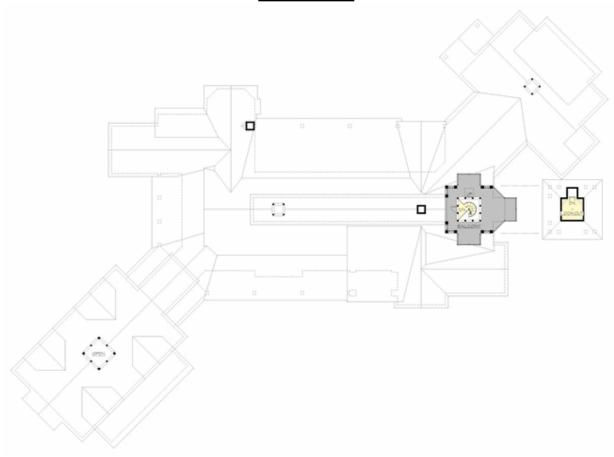

### THIRD FLOOR

#### **Area Summary**

Total Area: 8300 sq. ft.
Main Floor: 6645 sq. ft.
Upper Floor: 1480 sq. ft.
3rd Floor: 175 sq. ft.
Garage Floor: 1915 sq. ft.