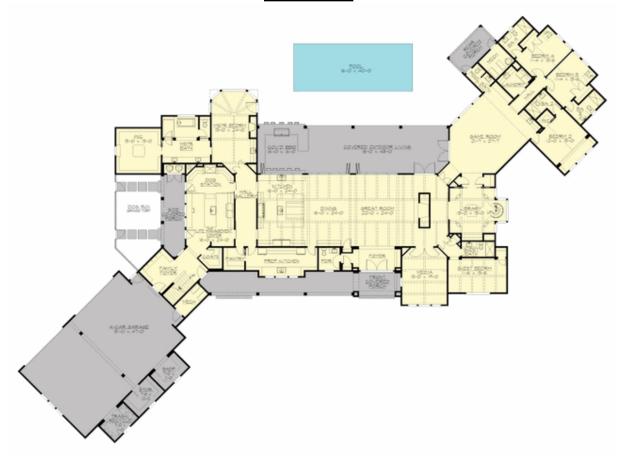

## **MAIN FLOOR**

#### **Area Summary**

Total Area: 8300 sq. ft.
Main Floor: 6645 sq. ft.
Upper Floor: 1480 sq. ft.
3rd Floor: 175 sq. ft.
Garage Floor: 1915 sq. ft.

### **Number of Rooms**

Bedrooms: 5 Full Baths: 5 Half Baths: 3

### **Design Features**

- Bonus Space @ Main Floor & Upper Floor
- Den/Office
- Front and Rear Porch
- Great Room
- Laundry Room @ Main Floor
- Luxury Plan
- Master Bedroom @ Main Floor Rear
- New Plan
- View Lot Rear
- Wide Lot