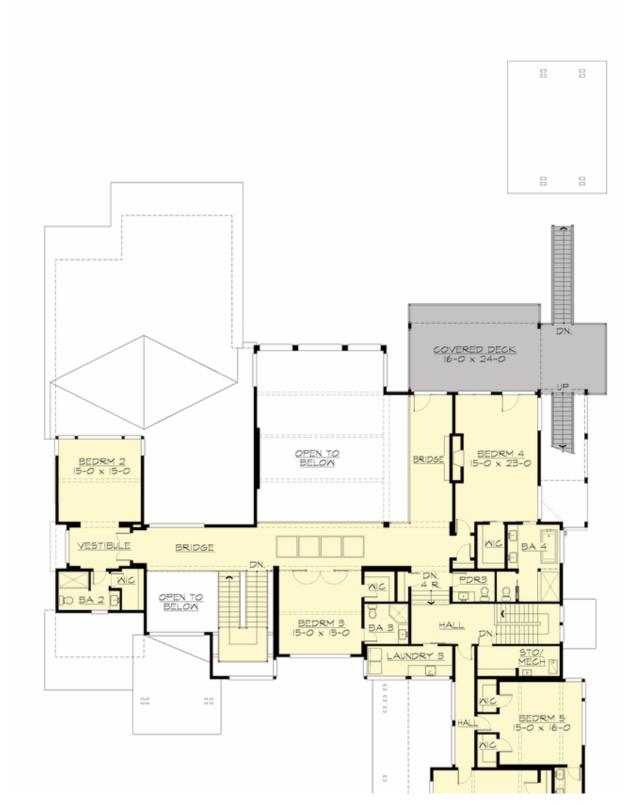

### **UPPER FLOOR**

**COPYRIGHT NOTICE:** It is illegal to build this plan without a legally obtained set of prints. It is illegal to copy or redraw these plans. Violation of U.S. Copyright Laws are punishable with fines up to \$150,000.

### **Area Summary**

Total Area: 8955 sq. ft.
Main Floor: 5670 sq. ft.
Upper Floor: 3285 sq. ft.
Garage Floor: 1936 sq. ft.

#### **Number of Rooms**

Bedrooms: 6 Full Baths: 7 Half Baths: 3

#### **Design Features**

- Bonus Space @ Upper Floor
- Den/Office
- Great Room
- Laundry Room @ Main & Upper Floor
- Luxury Plan
- Master Bedroom @ Main Floor Rear
- New Plan
- Rear Porch
- View Lot Rear