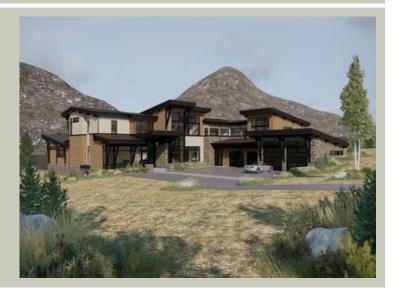

Total Area: 8955 sq. ft. Garage Area: 1936 sq. ft. Garage Area: 1936 sq. ft. Garage Size: 4

Garage Size: 4
Stories: 2
Bedrooms: 6
Full Baths: 7
Half Baths: 3
Width: 100'-0"
Depth: 144'-0"
Height: 32'-0"
Foundation: Crawl Space



### **MAIN FLOOR**



**COPYRIGHT NOTICE:** It is illegal to build this plan without a legally obtained set of prints. It is illegal to copy or redraw these plans. Violation of U.S. Copyright Laws are punishable with fines up to \$150,000.



### **UPPER FLOOR**



**COPYRIGHT NOTICE:** It is illegal to build this plan without a legally obtained set of prints. It is illegal to copy or redraw these plans. Violation of U.S. Copyright Laws are punishable with fines up to \$150,000.



### **THIRD FLOOR**



**COPYRIGHT NOTICE:** It is illegal to build this plan without a legally obtained set of prints. It is illegal to copy or redraw these plans. Violation of U.S. Copyright Laws are punishable with fines up to \$150,000.



### **PLAN DETAILS**

### **Area Summary**

Total Area: 8955 sq. ft