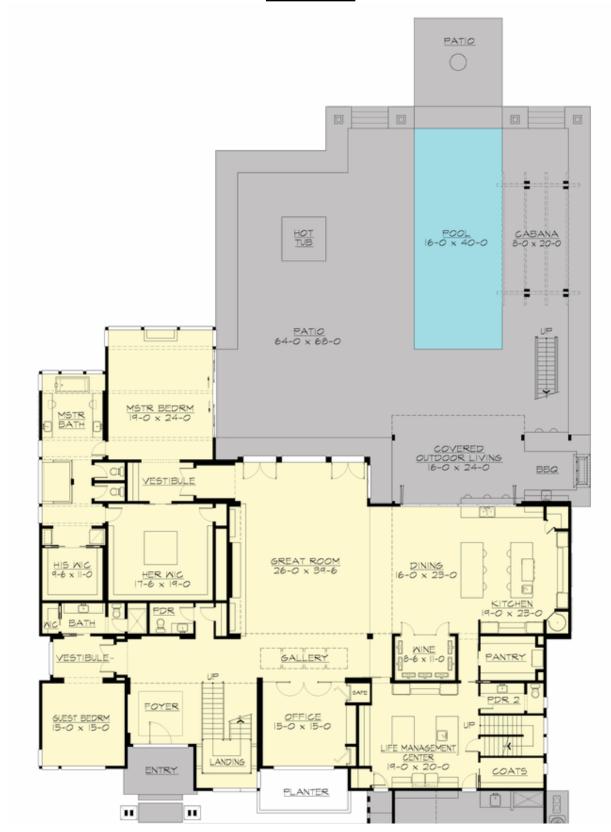

### **MAIN FLOOR**

**COPYRIGHT NOTICE:** It is illegal to build this plan without a legally obtained set of prints. It is illegal to copy or redraw these plans. Violation of U.S. Copyright Laws are punishable with fines up to \$150,000.

### **Area Summary**

Total Area: 8955 sq. ft.
Main Floor: 5670 sq. ft.
Upper Floor: 3285 sq. ft.
Garage Floor: 1936 sq. ft.

#### **Number of Rooms**

Bedrooms: 6 Full Baths: 7 Half Baths: 3

#### **Design Features**

- Bonus Space @ Upper Floor
- Den/Office
- Great Room
- Laundry Room @ Main & Upper Floor
- Luxury Plan
- Master Bedroom @ Main Floor Rear
- New Plan
- Rear Porch
- View Lot Rear