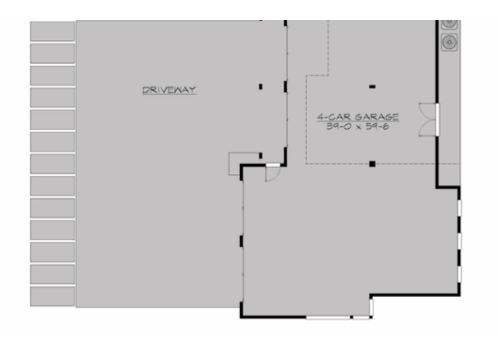

#### Garage

Garage Size: 4
Garage Door Location: Side

### **Area Summary**

Total Area: 8955 sq. ft.
Main Floor: 5670 sq. ft.
Upper Floor: 3285 sq. ft.
Garage Floor: 1936 sq. ft.