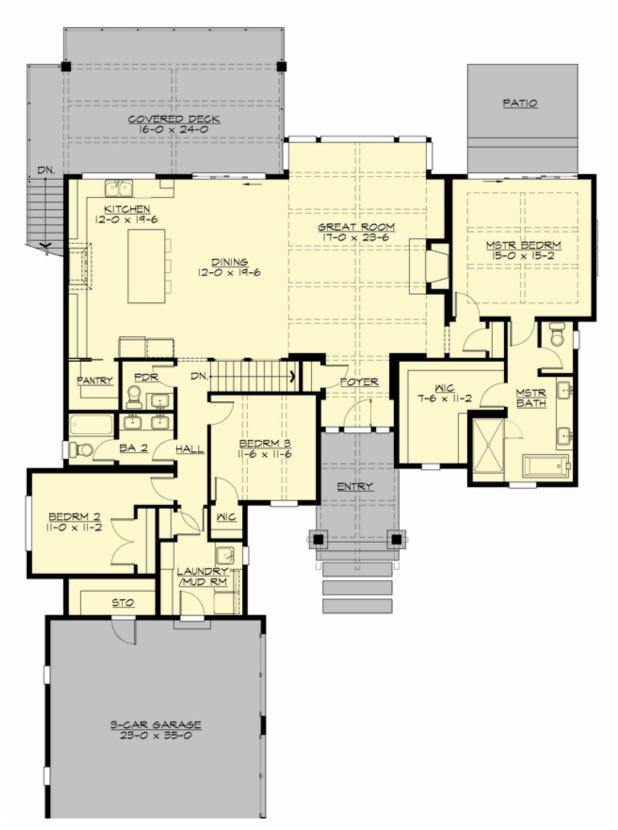

## **MAIN FLOOR**

**COPYRIGHT NOTICE:** It is illegal to build this plan without a legally obtained set of prints. It is illegal to copy or redraw these plans. Violation of U.S. Copyright Laws are punishable with fines up to \$150,000.

## **Area Summary**

Total Area: 3365 sq. ft.
Main Floor: 2230 sq. ft.
Lower Floor: 1135 sq. ft.
Garage Floor: 840 sq. ft.

#### **Number of Rooms**

Bedrooms: 4
Full Baths: 3
Half Baths: 1

#### **Design Features**

- Bonus Space @ Lower Floor
- Front and Rear Porch
- Great Room
- Laundry Room @ Main Floor
- Master Bedroom @ Main Floor Rear
- Narrow Lot
- New Plan
- Suncadia Collection
- View Lot Rear