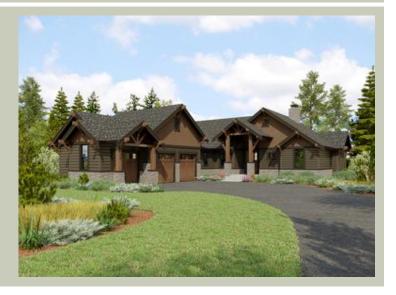

Total Area: 3365 sq. ft. Garage Area: 840 sq. ft. Garage Area: 840 sq. ft. Garage Size: 3

Garage Size: 3
Stories: 2
Bedrooms: 4
Full Baths: 3
Half Baths: 1
Width: 62'-0"
Depth: 98'-0"
Height: 21'-6"

Height: 21'-6" Foundation: Daylight Basement



## **MAIN FLOOR**



**COPYRIGHT NOTICE:** It is illegal to build this plan without a legally obtained set of prints. It is illegal to copy or redraw these plans. Violation of U.S. Copyright Laws are punishable with fines up to \$150,000.



## **LOWER FLOOR**



**COPYRIGHT NOTICE:** It is illegal to build this plan without a legally obtained set of prints. It is illegal to copy or redraw these plans. Violation of U.S. Copyright Laws are punishable with fines up to \$150,000.



# **PLAN DETAILS**

## **Area Summary**

Total Area: 3365 sq. ft.
Main Floor: 2230 sq. ft.
Lower Floor: 1135 sq. ft.
Garage Floor: 840 sq. ft.

## **General Information**

 Stories:
 2

 Width:
 62'-0"

 Depth:
 98'-0"

 Height:
 21'-6"

# **Architectural Style**

Craftsman Lodge Mountain

#### **Number of Rooms