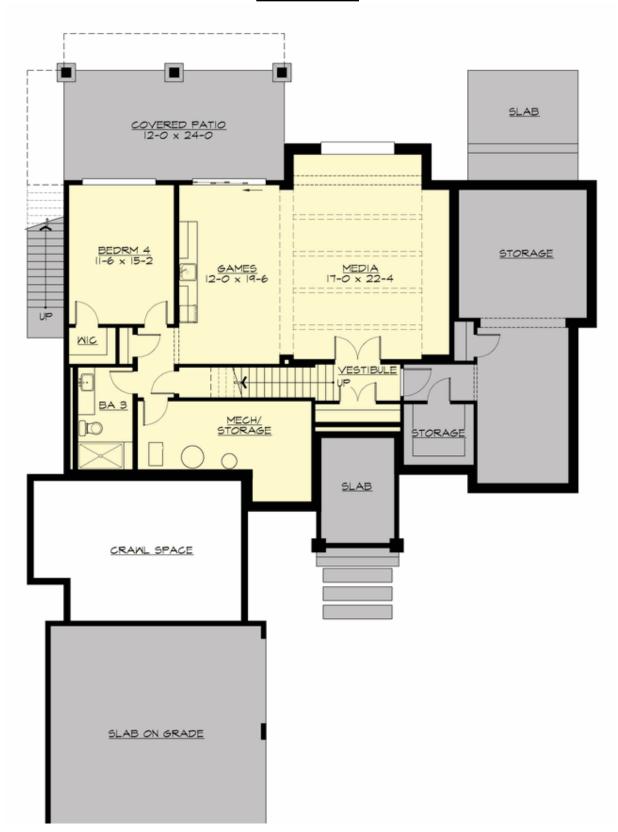

## **LOWER FLOOR**

**COPYRIGHT NOTICE:** It is illegal to build this plan without a legally obtained set of prints. It is illegal to copy or redraw these plans. Violation of U.S. Copyright Laws are punishable with fines up to \$150,000.

## **Area Summary**

Total Area: 3365 sq. ft.
Main Floor: 2230 sq. ft.
Lower Floor: 1135 sq. ft.
Garage Floor: 840 sq. ft.

#### **Design Features**

- Bonus Space @ Lower Floor
- Front and Rear Porch
- Great Room
- Laundry Room @ Main Floor
- Master Bedroom @ Main Floor Rear
- Narrow Lot
- New Plan
- Suncadia Collection
- View Lot Rear