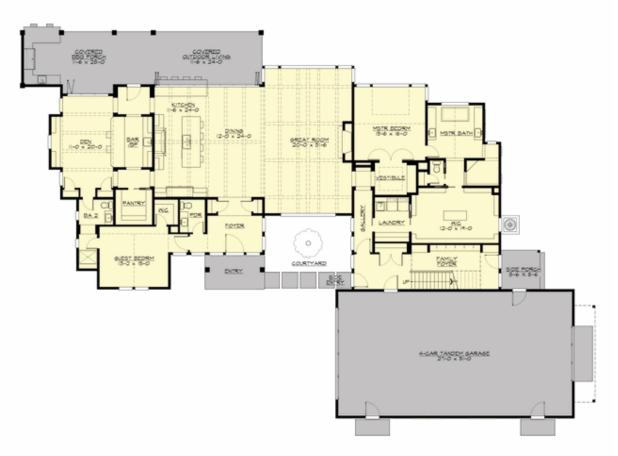

# COLTON GRANGE - PLAN M4815A4ST-0

MAIN FLOOR

COPYRIGHT NOTICE: It is illegal to build this plan without a legally obtained set of prints. It is illegal to copy or redraw these plans. Violation of U.S. Copyright Laws are punishable with fines up to \$150,000.

## Area Summary

| Total Area:   | 4815 sq. ft. |
|---------------|--------------|
| Main Floor:   | 3700 sq. ft. |
| Upper Floor:  | 1115 sq. ft. |
| Garage Floor: | 1456 sq. ft. |

#### Number of Rooms

| Bedrooms:   | 4 |
|-------------|---|
| Full Baths: | 3 |
| Half Baths: | 1 |

## **Design Features**

- Bonus Space @ Upper Floor
- Den/Office
- Front and Rear Porch
- Great Room
- Laundry Room @ Main & Upper Floor
- Master Bedroom @ Main Floor Rear
- New Plan
- View Lot Rear
- Wide Lot