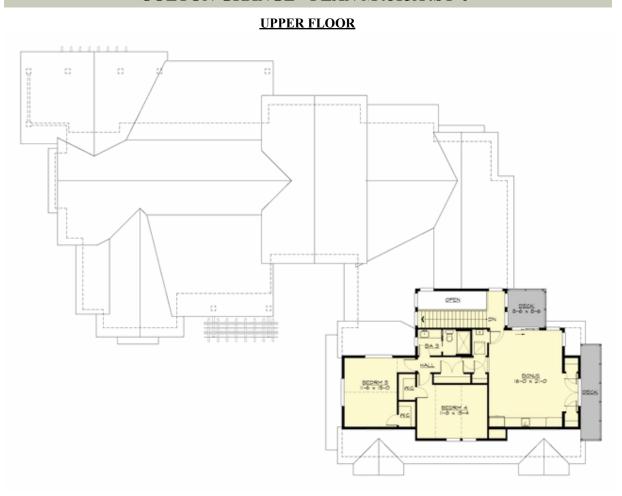

## Area Summary

| Total Area:   | 4815 sq. ft. |
|---------------|--------------|
| Main Floor:   | 3700 sq. ft. |
| Upper Floor:  | 1115 sq. ft. |
| Garage Floor: | 1456 sq. ft. |

#### Number of Rooms

| Bedrooms:   | 4 |
|-------------|---|
| Full Baths: | 3 |
| Half Baths: | 1 |

## **Design Features**

- Bonus Space @ Upper Floor
- Den/Office
- Front and Rear Porch
- Great Room
- Laundry Room @ Main & Upper Floor
- Master Bedroom @ Main Floor Rear
- New Plan
- View Lot Rear
- Wide Lot