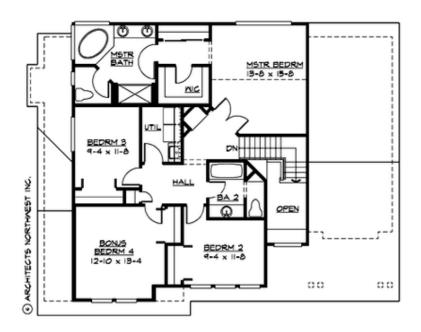

### **UPPER FLOOR**

#### **Area Summary**

Total Area: 3487 sq. ft.
Main Floor: 1230 sq. ft.
Upper Floor: 1170 sq. ft.
Lower Floor: 1087 sq. ft.
Garage Floor: 470 sq. ft.