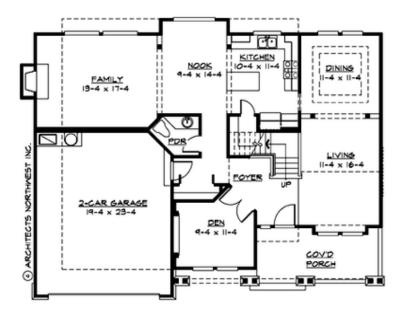

### **MAIN FLOOR**

#### **Area Summary**

Total Area: 3487 sq. ft.
Main Floor: 1230 sq. ft.
Upper Floor: 1170 sq. ft.
Lower Floor: 1087 sq. ft.
Garage Floor: 470 sq. ft.