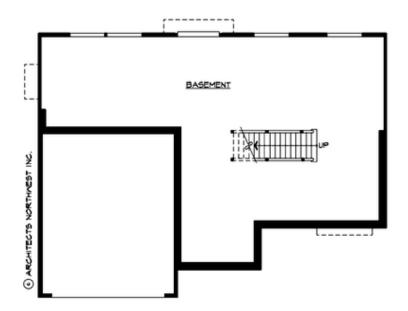

### **LOWER FLOOR**

#### **Area Summary**

Total Area: 3487 sq. ft.
Main Floor: 1230 sq. ft.
Upper Floor: 1170 sq. ft.
Lower Floor: 1087 sq. ft.
Garage Floor: 470 sq. ft.