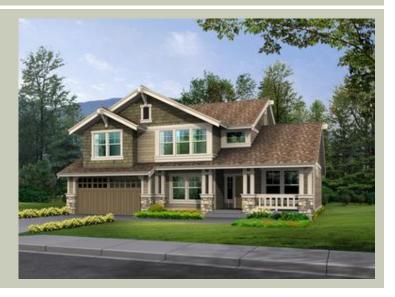

Total Area: 3487 sq. ft. Garage Area: 470 sq. ft. Garage Area: 470 sq. ft. Garage Size: 2

Garage Size: 2
Stories: 3
Bedrooms: 3
Full Baths: 2
Half Baths: 1
Width: 50'-0"
Depth: 40'-0"

Height: 25'-6"
Foundation: Daylight Basement



### **MAIN FLOOR**



### **UPPER FLOOR**





### **LOWER FLOOR**



### **PLAN DETAILS**

#### **Area Summary**

Total Area: 3487 sq. ft.
Main Floor: 1230 sq. ft.
Upper Floor: 1170 sq. ft.
Lower Floor: 1087 sq. ft.
Garage Floor: 470 sq. ft.

#### **General Information**

 Stories:
 3

 Width:
 50'-0"

 Depth:
 40'-0"

 Height:
 25'-6"

## **Architectural Style**

Craftsman Farmhouse Northwest

#### **Number of Rooms**

Bedrooms: 3 Full Baths: 2 Half Baths: 1

# Garage

Garage Size: 2
Garage Door Location: Front

#### **Roof Pitches**

Primary: 6:12

## **Wall Heights**

Main: 8'-0"
Upper: 8'-0"
3rd Floor: 0'-0"
Lower: 9'-0"

## **Foundation Type**

Daylight Basement

#### **Roof Framing**

Trusses

#### Floor Load

Live (lbs): 40 PSF Dead (lbs): 10 PSF

#### **Roof Load**

Live (lbs):