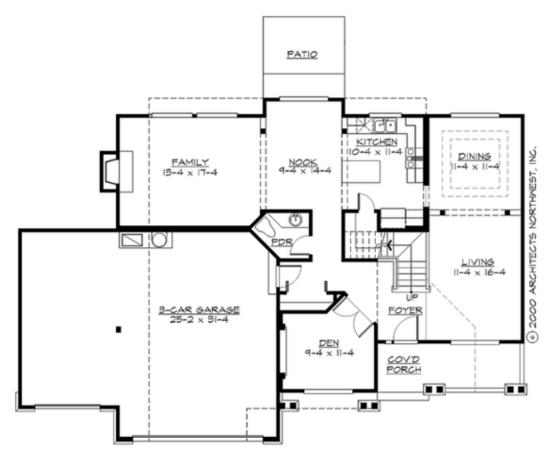

# CANYON CREEK - PLAN M2400C3F-0

MAIN FLOOR

COPYRIGHT NOTICE: It is illegal to build this plan without a legally obtained set of prints. It is illegal to copy or redraw these plans. Violation of U.S. Copyright Laws are punishable with fines up to \$150,000.

## Area Summary

| Total Area:   | 2420 sq. ft. |
|---------------|--------------|
| Main Floor:   | 1230 sq. ft. |
| Upper Floor:  | 1190 sq. ft. |
| Garage Floor: | 755 sq. ft.  |