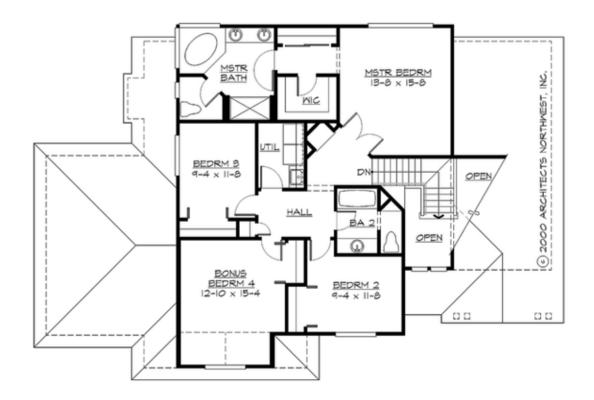

CANYON CREEK - PLAN M2400C3F-0

**UPPER FLOOR** 

COPYRIGHT NOTICE: It is illegal to build this plan without a legally obtained set of prints. It is illegal to copy or redraw these plans. Violation of U.S. Copyright Laws are punishable with fines up to \$150,000.

## Area Summary

| Total Area:   | 2420 sq. ft. |
|---------------|--------------|
| Main Floor:   | 1230 sq. ft. |
| Upper Floor:  | 1190 sq. ft. |
| Garage Floor: | 755 sq. ft.  |