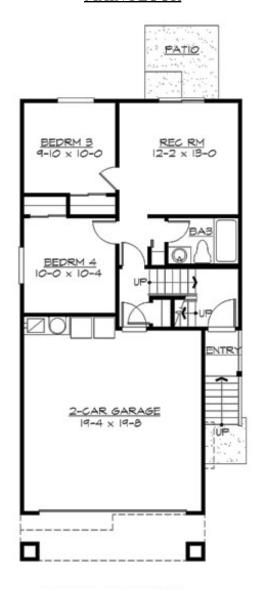

#### **MAIN FLOOR**

### **PLAN DETAILS**

**Area Summary** 

Total Area: 1605 sq. ft.

Main Floor: 1020 sq. ft.

Lower Floor: 585 sq. ft.

Garage Floor: 415 sq. ft.

**General Information** 

 Stories:
 2

Garage Size: 2
Garage Door Location: Front

**Roof Pitches** 

Primary: 6:12

**Wall Heights** 

Main: 8'-0"
Upper: 0'-0"
3rd Floor: 0'-0"
Lower: 8'-0"

**Foundation Type** 

Slab On Grade

**Roof Framing** 