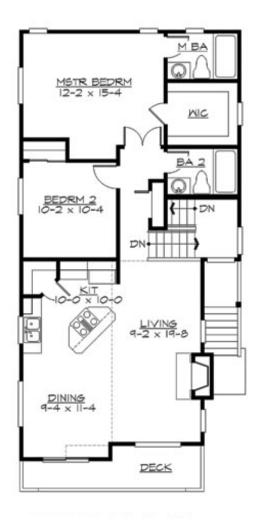

#### **UPPER FLOOR**

### **PLAN DETAILS**

**Area Summary** 

Total Area: 1605 sq. ft.

Main Floor: 1020 sq. ft.

Lower Floor: 585 sq. ft.

Garage Floor: 415 sq. ft.

**General Information** 

 Stories:
 2