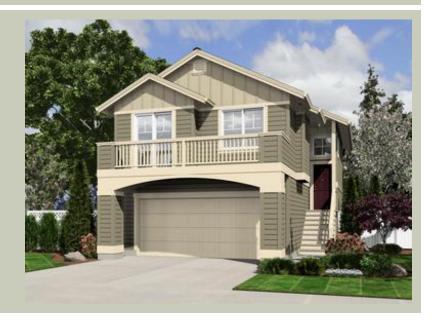

Total Area: 1605 sq. ft. Garage Area: 415 sq. ft. Garage Area: 415 sq. ft.

Garage Area: 415 sq. ft.
Garage Size: 2
Stories: 2
Bedrooms: 4
Full Baths: 3
Width: 24'-0"
Depth: 50'-0"
Height: 23'-6"

Foundation: Slab On Grade

### **PLAN DETAILS**

**Area Summary** 

Total Area: 1605 sq. ft.

Main Floor: 1020 sq. ft.

Lower Floor: 585 sq. ft.

Garage Floor: 415 sq. ft.

**General Information** 

 Stories:
 2

 Width:
 24'-0"

 Depth:
 50'-0"

 Height:
 23'-6"

**Architectural Style** 

Northwest Ranch Shotgun

**Number of Rooms** 

Bedrooms: 4 Full Baths: 3

**Garage** 