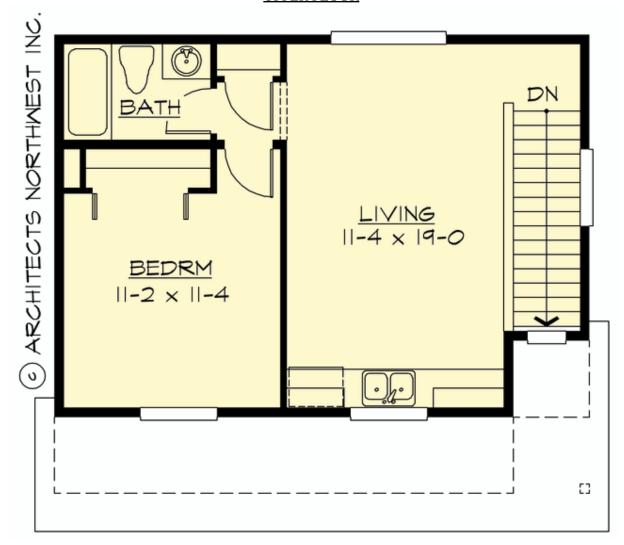

#### **UPPER FLOOR**

### **PLAN DETAILS**

**Area Summary** 

Total Area: 565 sq. ft.
Main Floor: 80 sq. ft.
Upper Floor: 485 sq. ft.
Garage Floor: 576 sq. ft.

**General Information** 

 Stories:
 2

 Width:
 28'-0"

 Depth:
 24'-0"