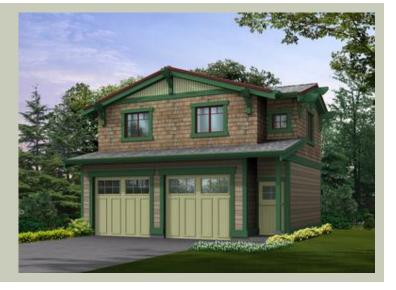

# CLEAR CREEK - PLAN A565A2F-0

Total Area: 565 sq. ft. Garage Area: 576 sq. ft. Garage Area: 576 sq. ft. Garage Size: 2

Stories: 2
Bedrooms: 1
Full Baths: 1
Width: 28'-0"
Depth: 24'-0"
Height: 22'-0"

Height: 22'-0"
Foundation: Slab On Grade

### CLEAR CREEK - PLAN A565A2F-0

### **PLAN DETAILS**

**Area Summary** 

Total Area: 565 sq. ft.
Main Floor: 80 sq. ft.
Upper Floor: 485 sq. ft.
Garage Floor: 576 sq. ft.

**General Information** 

 Stories:
 2

 Width:
 28'-0"

 Depth:
 24'-0"

 Height:
 22'-0"

**Architectural Style** 

Cottage Craftsman Shingle

**Number of Rooms** 

Bedrooms: 1 Full Baths: 1

**Garage** 

Garage Size: 2
Garage Door Location: Front

**Roof Pitches** 