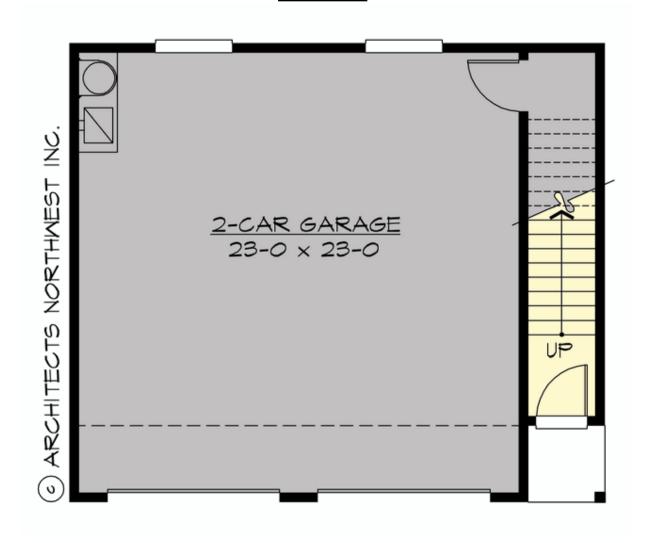

# **MAIN FLOOR**

For Questions and Ordering

Call: 1.888.272.4100

E-mail: Info@ArchitectsNW.com

### **PLAN DETAILS**

**Area Summary** 

Total Area: 565 sq. ft.
Main Floor: 80 sq. ft.
Upper Floor: 485 sq. ft.
Garage Floor: 576 sq. ft.

**General Information** 

 Stories:
 2

 Width:
 28'-0"

 Depth:
 24'-0"