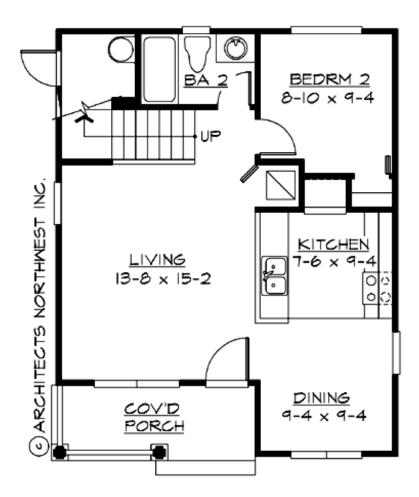

### **MAIN FLOOR**

### **Area Summary**

Total Area: 1000 sq. ft. Main Floor: 650 sq. ft. Upper Floor: 350 sq. ft.

## **Number of Rooms**

Bedrooms: 2 Full Baths: 2

**Garage** No Garage