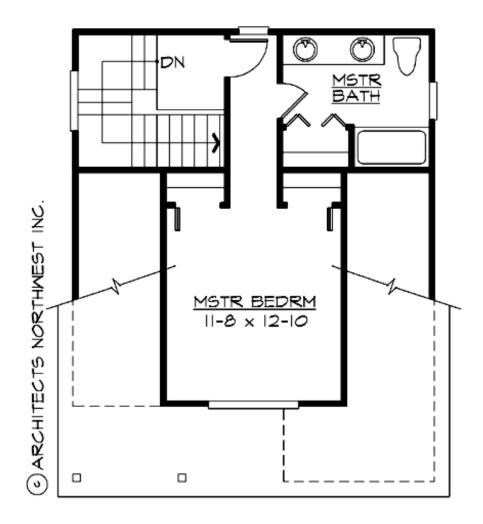

## **UPPER FLOOR**

### **Area Summary**

Total Area: 1000 sq. ft. Main Floor: 650 sq. ft. Upper Floor: 350 sq. ft.