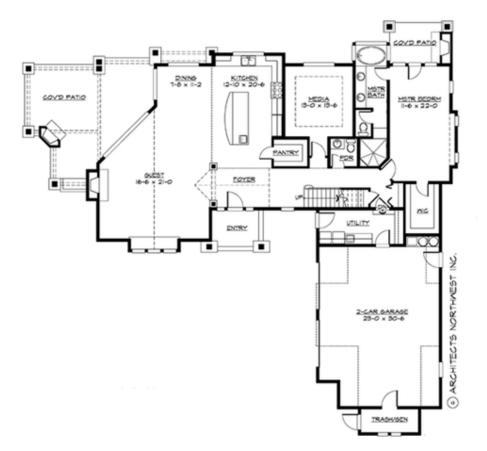

Total Area:3721 sq. ft.Garage Area:797 sq. ft.Garage Area:797 sq. ft.Garage Size:2Stories:2Bedrooms:4Full Baths:3Half Baths:1Width:82'-6"Depth:78'-6"Height:25'-6"Foundation:Crawl Space

MAIN FLOOR

COPYRIGHT NOTICE: It is illegal to build this plan without a legally obtained set of prints. It is illegal to copy or redraw these plans. Violation of U.S. Copyright Laws are punishable with fines up to \$150,000.

# Area Summary

| Total Area:   | 3721 sq. ft. |
|---------------|--------------|
| Main Floor:   | 2118 sq. ft. |
| Upper Floor:  | 1603 sq. ft. |
| Garage Floor: | 797 sq. ft.  |

## Number of Rooms

| Bedrooms:   | 4 |
|-------------|---|
| Full Baths: | 3 |
| Half Baths: | 1 |

#### **Design Features**

- Bonus Space @ Upper Floor
- Den/Office
- Great Room
- Laundry Room @ Main Floor
- Master Bedroom @ Main Floor Rear
- Rear Porch
- Suncadia Collection
- Vacation Plan

COPYRIGHT NOTICE: It is illegal to build this plan without a legally obtained set of prints. It is illegal to copy or redraw these plans. Violation of U.S. Copyright Laws are punishable with fines up to \$150,000.