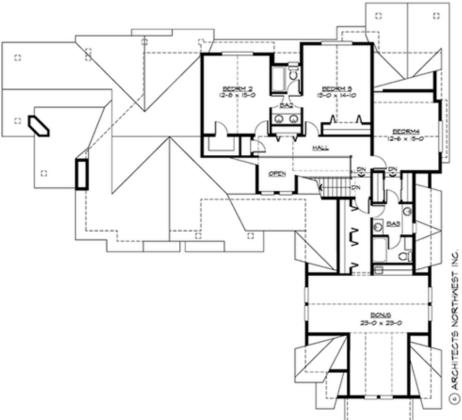

# Area Summary

| Total Area:   | 3721 sq. ft. |
|---------------|--------------|
| Main Floor:   | 2118 sq. ft. |
| Upper Floor:  | 1603 sq. ft. |
| Garage Floor: | 797 sq. ft.  |

## Number of Rooms

| Bedrooms:   | 4 |
|-------------|---|
| Full Baths: | 3 |
| Half Baths: | 1 |

#### **Design Features**

- Bonus Space @ Upper Floor
- Den/Office
- Great Room
- Laundry Room @ Main Floor
- Master Bedroom @ Main Floor Rear
- Rear Porch
- Suncadia Collection
- Vacation Plan

COPYRIGHT NOTICE: It is illegal to build this plan without a legally obtained set of prints. It is illegal to copy or redraw these plans. Violation of U.S. Copyright Laws are punishable with fines up to \$150,000.