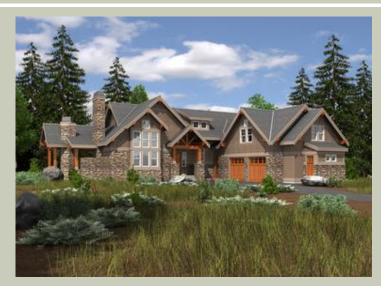

Total Area:3721 sq. ft.Garage Area:797 sq. ft.Garage Area:797 sq. ft.Garage Size:2Stories:2Bedrooms:4Full Baths:3Half Baths:1Width:82'-6"Depth:78'-6"Height:25'-6"Foundation:Crawl Space





MAIN FLOOR



COPYRIGHT NOTICE: It is illegal to build this plan without a legally obtained set of prints. It is illegal to copy or redraw these plans. Violation of U.S. Copyright Laws are punishable with fines up to \$150,000.





COPYRIGHT NOTICE: It is illegal to build this plan without a legally obtained set of prints. It is illegal to copy or redraw these plans. Violation of U.S. Copyright Laws are punishable with fines up to \$150,000.



# MASTERSON - PLAN M3721A2S-0

# PLAN DETAILS

# Area Summary

| Total Area:   | 3721 sq. ft. |
|---------------|--------------|
| Main Floor:   | 2118 sq. ft. |
| Upper Floor:  | 1603 sq. ft. |
| Garage Floor: | 797 sq. ft.  |

#### **General Information**

| Stories: | 2      |
|----------|--------|
| Width:   | 82'-6" |
| Depth:   | 78'-6" |