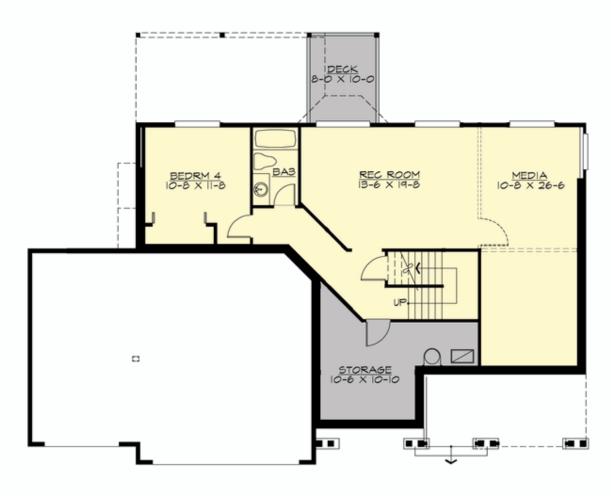

# LOWER FLOOR

## Area Summary

| Total Area:   | 3686 sq. ft. |
|---------------|--------------|
| Main Floor:   | 1230 sq. ft. |
| Upper Floor:  | 1305 sq. ft. |
| Lower Floor:  | 1151 sq. ft. |
| Garage Floor: | 730 sq. ft.  |