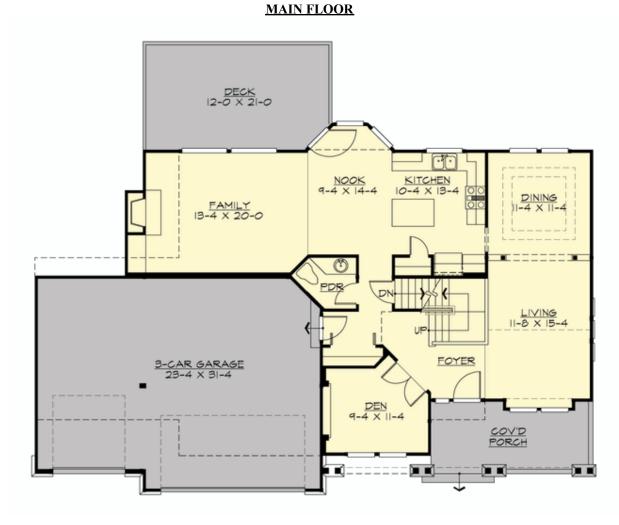

## Area Summary

| Total Area:   | 3686 sq. ft. |
|---------------|--------------|
| Main Floor:   | 1230 sq. ft. |
| Upper Floor:  | 1305 sq. ft. |
| Lower Floor:  | 1151 sq. ft. |
| Garage Floor: | 730 sq. ft.  |