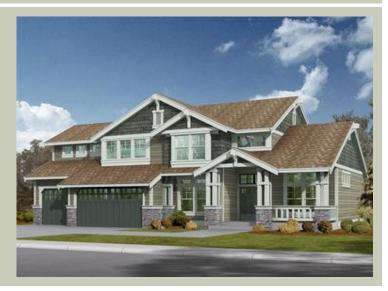

| Total Area:  | 3686 sq. ft.            |
|--------------|-------------------------|
| Garage Area: | 730 sq. ft.             |
| Garage Area: | 730 sq. ft.             |
| Garage Size: | 3                       |
| Stories:     | 3                       |
| Bedrooms:    | 4                       |
| Full Baths:  | 3                       |
| Half Baths:  | 1                       |
| Width:       | 62'-0"                  |
| Depth:       | 48'-0"                  |
| Height:      | 26'-6"                  |
| Foundation:  | <b>Daylight Basemer</b> |
|              |                         |









#### **UPPER FLOOR**





# LOWER FLOOR





# PLAN DETAILS

## Area Summary

| Total Area:   | 3686 sq. ft. |
|---------------|--------------|
| Main Floor:   | 1230 sq. ft. |
| Upper Floor:  | 1305 sq. ft. |
| Lower Floor:  | 1151 sq. ft. |
| Garage Floor: | 730 sq. ft.  |

## **General Information**

| Stories: | 3      |
|----------|--------|
| Width:   | 62'-0" |
| Depth:   | 48'-0" |
| Height:  | 26'-6" |

## Architectural Style

Craftsman Farmhouse Northwest

#### Number of Rooms

| Bedrooms:   | 4 |
|-------------|---|
| Full Baths: | 3 |
| Half Baths: | 1 |

#### **Garage**

| Garage Size:          | 3     |
|-----------------------|-------|
| Garage Door Location: | Front |

#### **Roof Pitches**

Primary: 6:12

#### Wall Heights

| )" |
|----|
| )" |
| )" |
| )" |
| )  |