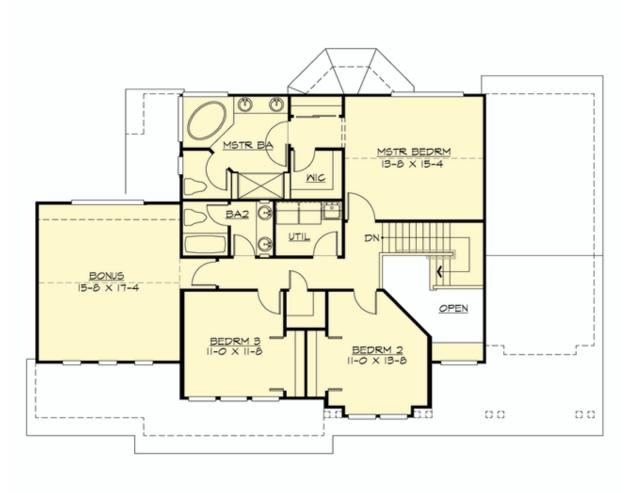

#### **UPPER FLOOR**

## Area Summary

| Total Area:   | 3686 sq. ft. |
|---------------|--------------|
| Main Floor:   | 1230 sq. ft. |
| Upper Floor:  | 1305 sq. ft. |
| Lower Floor:  | 1151 sq. ft. |
| Garage Floor: | 730 sq. ft.  |